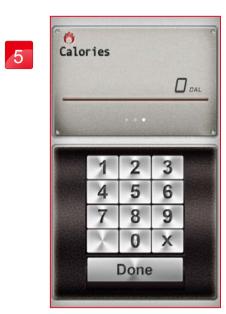

# Program setting instruction

17

Click camera icon to choose picture or take picture. Then press "DONE" icon on top right to finish setting.

"PROGRAM"

12 training programs for users to choose.

Setting "TIME", "DISTANCE" and "CALORIES" by pressing bottom-right icons.

Setting "TIME"

Setting "DISTANCE"

Click Facebook to upload the workout summary.

Setting "CALORIES"

The setting "TIME" starts countdown.
User can adjust the incline value from console control any time.

8

When finish, the workout summary can post on Facebook or Twitter.