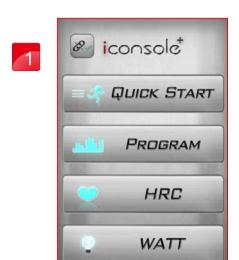

Enter APP select connecting way.

Check on the device and enter the default code: 0000.

Press BT icon.

iconsole

Guick Start

PROGRAM

HRC

WATT