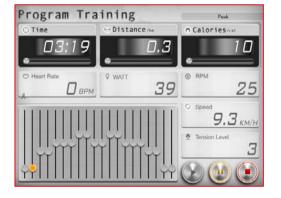

# Program setting instruction

17

Click camera icon to choose picture or take picture. Then press "DONE" icon on top right to finish setting.

"PROGRAM"

12 training programs for users to choose.

Setting "TIME", "DISTANCE" and "CALORIES" by pressing bottom-right icons.

Setting "TIME"

Setting "DISTANCE"

Click Facebook to upload the workout summary.

Setting "CALORIES"

The setting "TIME" starts countdown.
User can adjust the incline value from console control any time.

8

When finish, the workout summary can post on Facebook or Twitter.