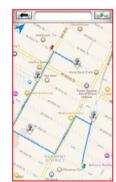

### iRoute setting instruction

Press "PURCHASED ITEMS" to entry.

Get a route from...

₹ Plan my own route

Press and hold the start or end points can move and change position.

Press "PLAN MY OWN ROUTE"

Press "MY FAVORITES"

User can set a start point and end point by own which can select a total of eight turning points between.

There are five default routes in my favorites.

User selected route can save in my favorites.

Delete turning point by press on it for two seconds.

After finish setting route and starting exercise, there are three vision modes can choose.

Standard Mode.

Hybrid Mode.

Street view Mode.

When finish, the workout summary can post on Facebook or Twitter.

00:35