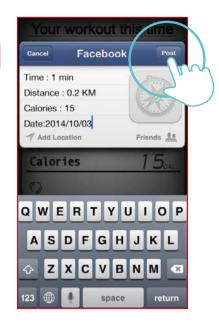

Hybrid Mode.

2

User could edit the content then press upload.

11

Standard Mode.

Press icon to select

Entry-level or Professional.

3

Share to Twitter.

12

O.5/8.1KM

BLOOM

SECURE

SECU

The Entry-level's tension value is half of Professional's.

4

User could edit the content then press upload.

Your workout this time

Octive Distance
Octive

Share to Weibo.

User could edit the content then press upload.

asdfghjkl

Slide left or right to select.

Share to We Chat.

User could edit the content then press upload.