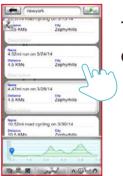

## wy Workout summary

1

Press Workout summary °

2

Display I series APP workout summary °

3

Each subject total sum •

4

Press iConsole+ icon could check every workout data °

Press iRunning+ icon could check every workout data °

Press iBiking+ icon could check every workout data °

Display in day °

Display in week。

Display in month °

Total time sum °

Total distance sum ·

Total calories sum ·