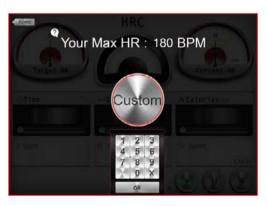

### HRC setting instruction

Click Facebook to upload the workout summary.

"HRC"

The BPM value is calculate by age.
User can choose the percentage.

User can custom the percentage.

User can set "TIME" by press bottom right icon from console control.

Setting "TIME"

Click Facebook to upload the workout summary.

The setting TIME starts countdown.
The incline value will change
depending on the heart rate value.

The hand pulse doesn't receive any signal.