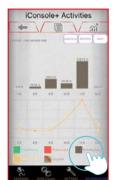

# Program setting instruction

17

Click camera icon to choose picture or take picture. Then press "DONE" icon on top right to finish setting.

"PROGRAM"

12 training programs for users to choose.

Setting "TIME", "DISTANCE" and "CALORIES" by pressing bottom-right icons.

Setting "TIME"

Setting "DISTANCE"

Click Facebook to upload the workout summary.

Setting "CALORIES"

The setting "TIME" starts countdown.
User can adjust the incline value from console control any time.

8

When finish, the workout summary can post on Facebook or Twitter.