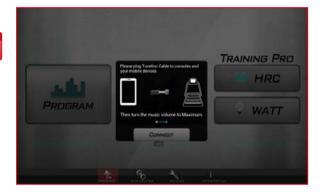

### **Android Tablet Tunclinc Connect instruction**

Press Tunelinc icon to connect.

Download iConsole+ in Google play, system requirements: 480\*800, 720\*1280, 1280\*800 Android 4.3 or above.

Plug in the audio cable.

**Press CONNECT** 

Connect successful and entering APP.

After downing APP press top left icon to connect.