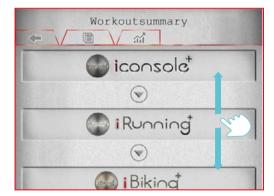

## wy Workout summary

1

Press Workout summary °

2

Display I series APP workout summary °

3

Each subject total sum •

4

Press iConsole+ icon could check every workout data °

Press iRunning+ icon could check every workout data °

Press iBiking+ icon could check every workout data °

Display in day °

Display in week。

Display in month °