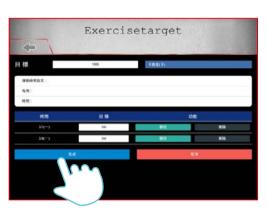

### Exercise target

Press Exercise target °

Setting target subject •

Input the target value •

Setting the exercise date and time •

After plan setting can modify or delete •