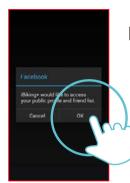

# INDUSTRIANCES.
CONNECTED FITNESS

ALLOW ACCESS: IBIKING+

IN you and or you are you are not a wind permission to

Authorize of leaving in a cross your are not a wind permission to

Authorize and mostly your access, and permission to

Authorize and mostly your access, and permission to

Authorize and permission to a control your access to the permission to

But all your access to a control your access to the permission to

But all your access to a control your acces

Press AUTHORIZE.

Back

Account starkforgame@gmail.c..

Name:

Birthday

Weight 0 KGS

Gender Male

Height 0 CM