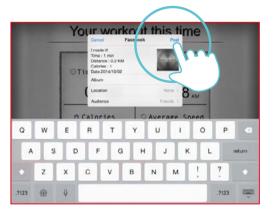

### Share the workout result

9

Street view Mode.

1

0:02

0.0

Share to Facebook.

10

Hybrid Mode.

2

User could edit the content then press upload.

11

Standard Mode.

Press icon to select

Entry-level or Professional.

3

Share to Twitter.

12

O.5/8.1KM

BLOOM

SECURE

SECU

The Entry-level's tension value is half of Professional's.

4

User could edit the content then press upload.

Your workout this time

Octive Distance
Octive

Share to Weibo.

User could edit the content then press upload.

asdfghjkl

Slide left or right to select.

Share to We Chat.

User could edit the content then press upload.