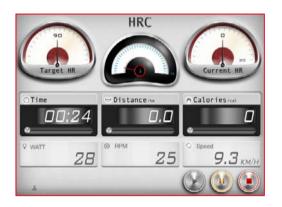

### HRC setting instruction

Click Facebook to upload the workout summary.

"HRC"

The BPM value is calculate by age.
User can choose the percentage.

User can custom the percentage.

User can set "TIME" by press bottom right icon from console control.

Setting "TIME"

Click Facebook to upload the workout summary.

The setting TIME starts countdown.
The incline value will change
depending on the heart rate value.

The hand pulse doesn't receive any signal.

### Cell Phone HRC setting instruction

"HRC"

User can custom the percentage.

The hand pulse doesn't receive any signal.

When finish, the workout summary can post on Facebook or Twitter.

Setting "TIME"

The setting TIME starts countdown. The incline value will change depending on the heart rate value.