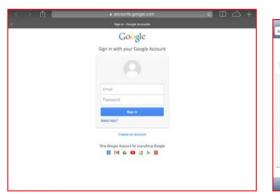

### Log in setting instruction

"SETTING" Edit Profile

5

Log in with Google account.

2

iPone

Select Imperial / Metric

Pressing "ACCEPT"

3

First time using this app, user needs to log in.
Press "LOG IN"

Log in success.

Log in by user's Google/FB account or key in user's email address as account for entering and set up the password.

Log in with Facebook account.

Pressing "OK"

13

Enable the email account.

Log in success.

Find the account activating mail and click the URL to verify the account.

Create a new account.

After log in press "EDIT" to create personal data.

Key in user's account info and password.