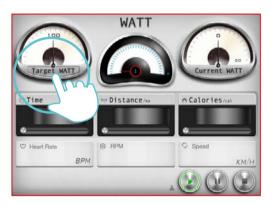

### WATT setting instruction

"WATT"

Setting "TIME"

Click "TARGET WATT" icon.

When finish, the workout summary can post on Facebook or Twitter.

Sliding around left and right to adjust "TARGER WATT".

Click Facebook to upload the workout summary.

Click "TIME TOOL" icon.