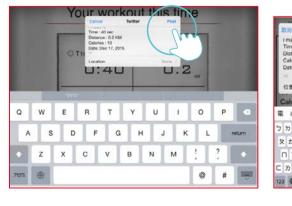

### Share the workout result

9

Street view Mode.

1

0:02

0.0

Share to Facebook.

10

Hybrid Mode.

2

User could edit the content then press upload.

11

Standard Mode.

Press icon to select

Entry-level or Professional.

3

Share to Twitter.

12

O.5/8.1KM

BLOOM

SECURE

SECU

The Entry-level's tension value is half of Professional's.

4

User could edit the content then press upload.

Your workout this time

Octive Distance
Octive

Share to Weibo.

User could edit the content then press upload.

asdfghjkl

Slide left or right to select.

Share to We Chat.

User could edit the content then press upload.