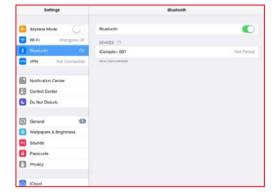

Enter APP select connecting way.

Check on the device and enter the default code: 0000.

Press BT icon.

iconsole

Guick Start

PROGRAM

HRC

WATT

Entering the APP.

Select BT connecting device.