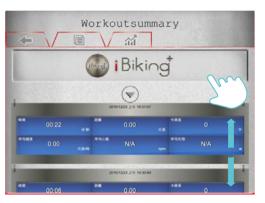

Press iConsole+ icon could check every workout data °

Press iRunning+ icon could check every workout data °

Press iBiking+ icon could check every workout data °

Display in day °

Display in week。

Display in month °