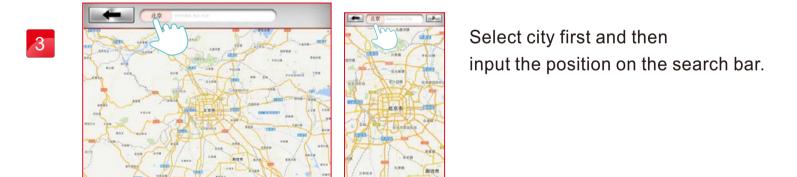

### iRoute setting instruction

Press "PURCHASED ITEMS" to entry.

Get a route from...

₹ Plan my own route

Press and hold the start or end points can move and change position.

Press "PLAN MY OWN ROUTE"

Press "MY FAVORITES"

User can set a start point and end point by own which can select a total of eight turning points between.

There are five default routes in my favorites.

User selected route can save in my favorites.

Delete turning point by press on it for two seconds.