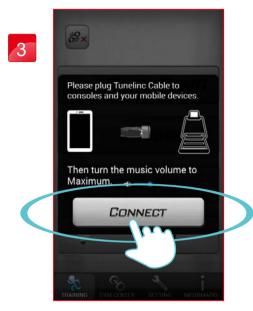

### **Android Tablet Tunclinc Connect instruction**

Press Tunelinc icon to connect.

Download iConsole+ in Google play, system requirements: 480\*800, 720\*1280, 1280\*800 Android 4.3 or above.

Plug in the audio cable.

**Press CONNECT** 

Connect successful and entering APP.

After downing APP press top left icon to connect.