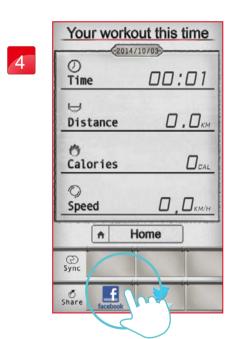

### Quick Start setting instruction

9

When finish, the workout summary can post on Facebook or Twitter.

Click Facebook to upload the workout summary.

"QUICK START"

Press "QUICK START" to start exercise.

User can stop at any time by press bottom-right "STOP" icon from console control.

User can adjust incline value by the bar.

When finish, the workout summary can post on Facebook or Twitter.

5

Click Facebook to upload the workout summary.

"QUICK START"

User can stop and can adjust the incline value by press top right red icon from console control any time.

User can adjust the incline values.

When finish, the workout summary can post on Facebook or Twitter.

Click Facebook to upload the workout summary.