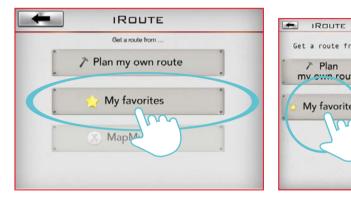

### iRoute setting instruction

Press "PURCHASED ITEMS" to entry.

Get a route from...

₹ Plan my own route

Press and hold the start or end points can move and change position.

Press "PLAN MY OWN ROUTE"

Press "MY FAVORITES"