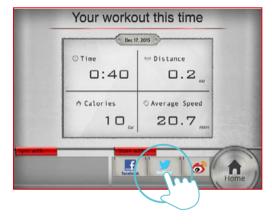

### Share the workout result

9

Street view Mode.

1

0:02

0.0

Share to Facebook.

10

Hybrid Mode.

2

User could edit the content then press upload.

11

Standard Mode.

Press icon to select

Entry-level or Professional.

3

Share to Twitter.

12

O.5/8.1KM

BLOOM

SECURE

SECU

The Entry-level's tension value is half of Professional's.

4

User could edit the content then press upload.

Your workout this time

Octive Distance
Octive

Share to Weibo.

User could edit the content then press upload.

asdfghjkl

Slide left or right to select.

Share to We Chat.

User could edit the content then press upload.