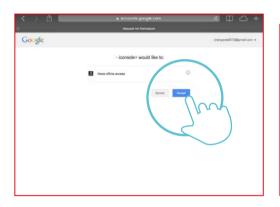

# INDUSTRIANCES.
CONNECTED FITNESS

ALLOW ACCESS: IBIKING+

IN you and or you are you are not a wind permission to

Authorize of leaving in a cross your are not a wind permission to

Authorize and mostly your access, and permission to

Authorize and mostly your access, and permission to

Authorize and permission to a control your access to the permission to

But all your access to a control your access to the permission to

But all your access to a control your acces

Press AUTHORIZE.

Back

Account starkforgame@gmail.c..

Name:

Birthday

Weight 0 KGS

Gender Male

Height 0 CM