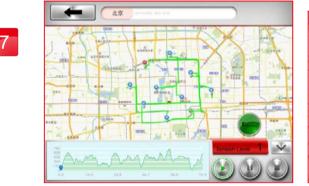

After finish setting route and starting exercise, there are three vision modes can choose.

Standard Mode.

Hybrid Mode.

Street view Mode.

When finish, the workout summary can post on Facebook or Twitter.

00:35

Click Facebook to upload the workout summary.

After finish workout, user can save the route to my favorites section bypress the Star icon at the top right.

User can named the route. Press "SAVE" to store.

The saving route will show on my favorites section.