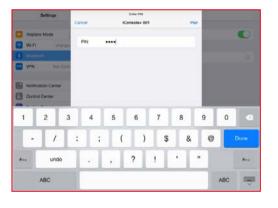

Enter APP select connecting way.

Check on the device and enter the default code: 0000.

Press BT icon.

iconsole

Guick Start

PROGRAM

HRC

WATT