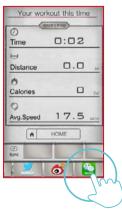

### Share the workout result

9

Street view Mode.

1

0:02

0.0

Share to Facebook.

10

Hybrid Mode.

2

User could edit the content then press upload.

11

Standard Mode.

Press icon to select

Entry-level or Professional.

3

Share to Twitter.

12

O.5/8.1KM

BLOOM

SECURE

SECU

The Entry-level's tension value is half of Professional's.

4

User could edit the content then press upload.

Your workout this time

Octive Distance
Octive

Share to Weibo.

User could edit the content then press upload.

asdfghjkl

Slide left or right to select.

Share to We Chat.

User could edit the content then press upload.