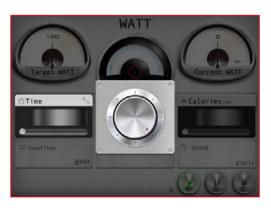

### WATT setting instruction

"WATT"

Setting "TIME"

Click "TARGET WATT" icon.

When finish, the workout summary can post on Facebook or Twitter.

Sliding around left and right to adjust "TARGER WATT".

Click Facebook to upload the workout summary.

Click "TIME TOOL" icon.

### Cell Phone WATT setting instruction

"WATT"

Setting "TIME"

Click "TARGET WATT" icon can adjust the watt value.

Setting "TARGET WATT"

When finish, the workout summary can post on Facebook or Twitter.

Click Facebook to upload the workout summary.