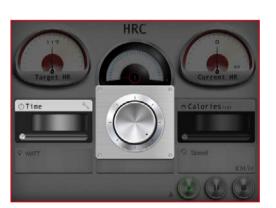

### HRC setting instruction

Click Facebook to upload the workout summary.

"HRC"

The BPM value is calculate by age.
User can choose the percentage.

User can custom the percentage.

User can set "TIME" by press bottom right icon from console control.

Setting "TIME"

Click Facebook to upload the workout summary.

The setting TIME starts countdown.
The incline value will change
depending on the heart rate value.

The hand pulse doesn't receive any signal.