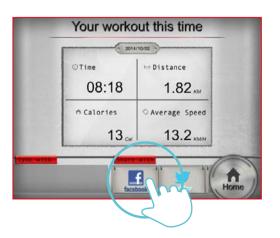

Setting "TIME"

Setting "DISTANCE"

Click Facebook to upload the workout summary.

Setting "CALORIES"

The setting "TIME" starts countdown.
User can adjust the incline value from console control any time.

8

When finish, the workout summary can post on Facebook or Twitter.

### Share the workout result

9

Street view Mode.

1

0:02

0.0

Share to Facebook.

10

Hybrid Mode.

2

User could edit the content then press upload.

11

Standard Mode.

Press icon to select

Entry-level or Professional.

3

Share to Twitter.

12

O.5/8.1KM

BLOOM

SECURE

SECU

The Entry-level's tension value is half of Professional's.

4

User could edit the content then press upload.

Your workout this time

Octive Distance
Octive

Share to Weibo.

User could edit the content then press upload.

asdfghjkl

Slide left or right to select.

Share to We Chat.