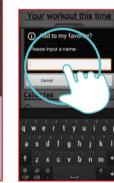

Click Facebook to upload the workout summary.

After finish workout, user can save the route to my favorites section bypress the Star icon at the top right.

User can named the route. Press "SAVE" to store.