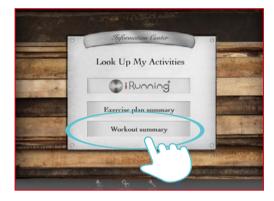

## wy Workout summary

1

Press Workout summary °

2

Display I series APP workout summary °

3

Each subject total sum •

4