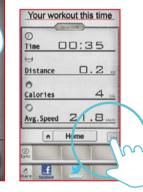

After finish setting route and starting exercise, there are three vision modes can choose.

Standard Mode.

Hybrid Mode.

Street view Mode.

When finish, the workout summary can post on Facebook or Twitter.

00:35

Click Facebook to upload the workout summary.

After finish workout, user can save the route to my favorites section bypress the Star icon at the top right.

User can named the route. Press "SAVE" to store.

### Share the workout result

9

Street view Mode.

1

0:02

0.0

Share to Facebook.

10

Hybrid Mode.

2

User could edit the content then press upload.

11

Standard Mode.

Press icon to select

Entry-level or Professional.

3