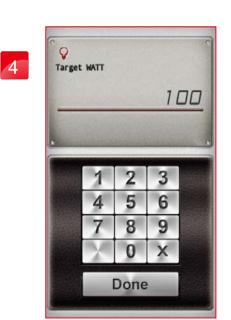

### WATT setting instruction

"WATT"

Setting "TIME"

Click "TARGET WATT" icon.

When finish, the workout summary can post on Facebook or Twitter.

Sliding around left and right to adjust "TARGER WATT".

Click Facebook to upload the workout summary.

Click "TIME TOOL" icon.