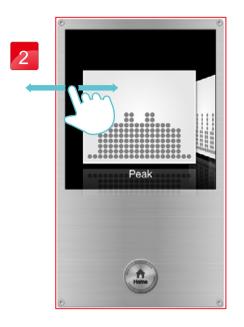

### Quick Start setting instruction

9

When finish, the workout summary can post on Facebook or Twitter.

Click Facebook to upload the workout summary.

"QUICK START"

Press "QUICK START" to start exercise.

User can stop at any time by press bottom-right "STOP" icon from console control.

User can adjust incline value by the bar.

When finish, the workout summary can post on Facebook or Twitter.

5

Click Facebook to upload the workout summary.

"QUICK START"

User can stop and can adjust the incline value by press top right red icon from console control any time.