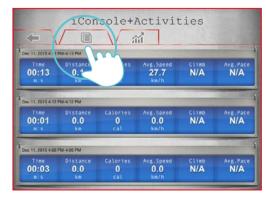

### Workout summary

17

The unwanted route can be deleting by slide to the left.

1

Press "iConsole+"

18

Warning:

After user delete own increasing route which cannot be return.

Also the default routes once user deletes, which cannot be

return and must reload the APP to get back.

Then press delete for erase.

2

3

All the work out summary can display by month.

All the work out summary can display by week.

4

All the work out summary can display by day.

Display work out record for day.

4