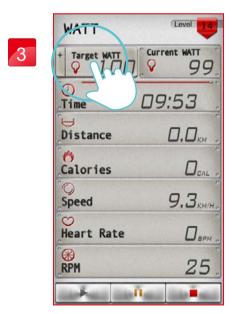

### WATT setting instruction

"WATT"

Setting "TIME"

Click "TARGET WATT" icon.

When finish, the workout summary can post on Facebook or Twitter.

Sliding around left and right to adjust "TARGER WATT".

Click Facebook to upload the workout summary.

Click "TIME TOOL" icon.