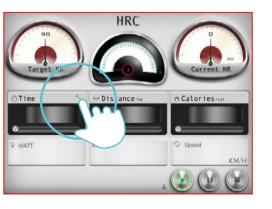

### HRC setting instruction

Click Facebook to upload the workout summary.

"HRC"

The BPM value is calculate by age.
User can choose the percentage.

User can custom the percentage.

User can set "TIME" by press bottom right icon from console control.

Setting "TIME"

Click Facebook to upload the workout summary.

The setting TIME starts countdown.
The incline value will change
depending on the heart rate value.

The hand pulse doesn't receive any signal.