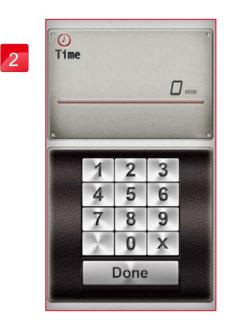

# Program setting instruction

17

Click camera icon to choose picture or take picture. Then press "DONE" icon on top right to finish setting.

"PROGRAM"

12 training programs for users to choose.

Setting "TIME", "DISTANCE" and "CALORIES" by pressing bottom-right icons.

Setting "TIME"

Setting "DISTANCE"

Click Facebook to upload the workout summary.

Setting "CALORIES"

The setting "TIME" starts countdown.
User can adjust the incline value from console control any time.

8

When finish, the workout summary can post on Facebook or Twitter.