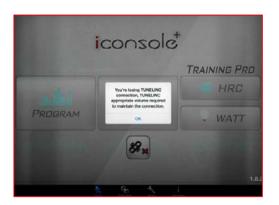

Connect successful and entering APP.

During the connection please do not adjust the volume to avoid off line.

During the connection please do not adjust the volume to avoid off line.