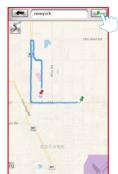

As login successful, the left lower corner icon would have red bar appear. 9

Click top left arrow icon to change the vision.

After setting the route press top right icon to start.

6

Press MapMyFitness.

7

half mi road cycling on 11/17/2013
Otto State St

On search bar input the keyword of place. For example: New York Many routes would pop up for user to select.

8

The selecting route would display its incline.