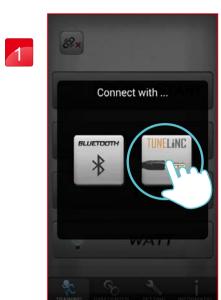

### **Android Tablet Tunclinc Connect instruction**

Press Tunelinc icon to connect.

Download iConsole+ in Google play, system requirements: 480\*800, 720\*1280, 1280\*800 Android 4.3 or above.

Plug in the audio cable.

**Press CONNECT** 

Connect successful and entering APP.

After downing APP press top left icon to connect.