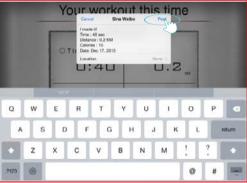

### Share the workout result

9

Street view Mode.

1

0:02

0.0

Share to Facebook.

10

Hybrid Mode.

2

User could edit the content then press upload.

11

Standard Mode.

Press icon to select

Entry-level or Professional.

3

Share to Twitter.

12

O.5/8.1KM

BLOOM

SECURE

SECU

The Entry-level's tension value is half of Professional's.

4

User could edit the content then press upload.

Your workout this time

Octive Distance
Octive

Share to Weibo.

User could edit the content then press upload.

asdfghjkl

Slide left or right to select.

Share to We Chat.

User could edit the content then press upload.