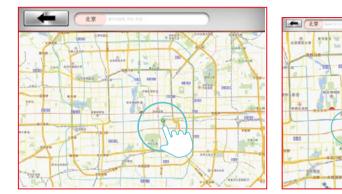

### iRoute setting instruction

Press "PURCHASED ITEMS" to entry.

Get a route from...

₹ Plan my own route

Press and hold the start or end points can move and change position.

Press "PLAN MY OWN ROUTE"

Press "MY FAVORITES"

User can set a start point and end point by own which can select a total of eight turning points between.

There are five default routes in my favorites.

User selected route can save in my favorites.

Delete turning point by press on it for two seconds.