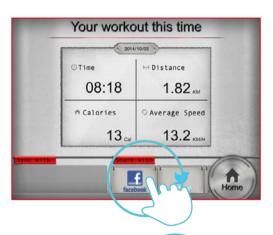

Setting "TIME"

Setting "DISTANCE"

Click Facebook to upload the workout summary.

Setting "CALORIES"

The setting "TIME" starts countdown.
User can adjust the incline value from console control any time.

8

When finish, the workout summary can post on Facebook or Twitter.

### Quick Start setting instruction

9

When finish, the workout summary can post on Facebook or Twitter.

Click Facebook to upload the workout summary.

"QUICK START"

Press "QUICK START" to start exercise.

User can stop at any time by press bottom-right "STOP" icon from console control.

User can adjust incline value by the bar.

When finish, the workout summary can post on Facebook or Twitter.

5

Click Facebook to upload the workout summary.

"QUICK START"

User can stop and can adjust the incline value by press top right red icon from console control any time.

User can adjust the incline values.

When finish, the workout summary can post on Facebook or Twitter.