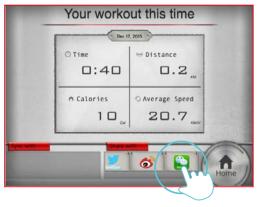

After finish setting route and starting exercise, there are three vision modes can choose.

Standard Mode.

Hybrid Mode.

Street view Mode.

When finish, the workout summary can post on Facebook or Twitter.

00:35

Click Facebook to upload the workout summary.

After finish workout, user can save the route to my favorites section bypress the Star icon at the top right.

User can named the route. Press "SAVE" to store.

### Share the workout result

9

Street view Mode.

1

0:02

0.0

Share to Facebook.

10

Hybrid Mode.

2

User could edit the content then press upload.

11

Standard Mode.

Press icon to select

Entry-level or Professional.

3

Share to Twitter.

12

O.5/8.1KM

BLOOM

SECURE

SECU

The Entry-level's tension value is half of Professional's.

4