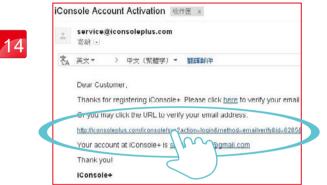

Pressing "OK"

13

Enable the email account.

Log in success.

Find the account activating mail and click the URL to verify the account.

Create a new account.

After log in press "EDIT" to create personal data.

Key in user's account info and password.