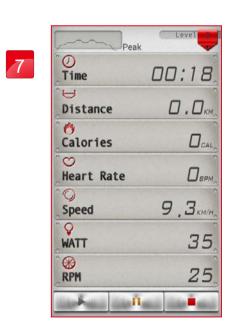

### Cell Phone Program setting instruction

"PROGRAM"

12 training programs for users to choose.

Setting "CALORIES"

Press "START" icon to begin exercise.

Setting "TIME"

Setting "DISTANCE"

User can stop and can adjust the incline value by press top right red icon from console control any time.

User can adjust the incline values.