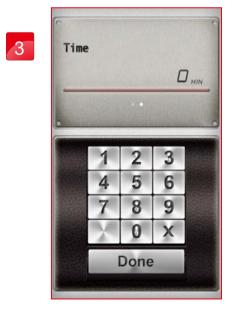

### HRC setting instruction

Click Facebook to upload the workout summary.

"HRC"

The BPM value is calculate by age.
User can choose the percentage.

User can custom the percentage.

User can set "TIME" by press bottom right icon from console control.

Setting "TIME"

Click Facebook to upload the workout summary.

The setting TIME starts countdown.
The incline value will change
depending on the heart rate value.

The hand pulse doesn't receive any signal.