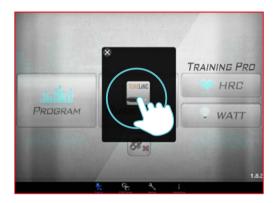

### **Android Tablet Tunclinc Connect instruction**

Press Tunelinc icon to connect.

Download iConsole+ in Google play, system requirements: 480\*800, 720\*1280, 1280\*800 Android 4.3 or above.

Plug in the audio cable.

**Press CONNECT** 

Connect successful and entering APP.

After downing APP press top left icon to connect.