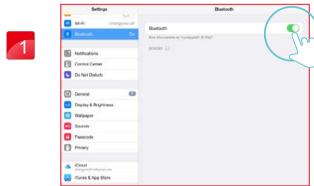

### iOS Bluetooth Pairing instruction

Noted: BT3.0 connecting method

Download iConsole+ in APP STORE, system requirements: iOS 8 or above.

Turn on the BT on smart device. • Then start APP.

After finish download, turn on the tablet's Bluetooth, and start searching the Treadmill's device.

Enter APP select connecting way.

Check on the device and enter the default code: 0000.

Press BT icon.

iconsole

Guick Start

PROGRAM

HRC

WATT