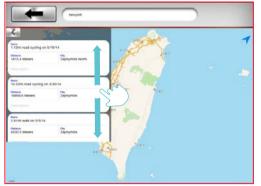

As login successful, the left lower corner icon would have red bar appear. 9

Click top left arrow icon to change the vision.

After setting the route press top right icon to start.

6

Press MapMyFitness.

7

half mi road cycling on 11/17/2013
Otto State St

On search bar input the keyword of place. For example: New York Many routes would pop up for user to select.

8

The selecting route would display its incline.