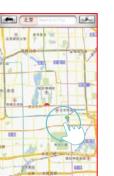

User can set a start point and end point by own which can select a total of eight turning points between.

There are five default routes in my favorites.

User selected route can save in my favorites.

Delete turning point by press on it for two seconds.

After finish setting route and starting exercise, there are three vision modes can choose.

Standard Mode.

Hybrid Mode.

Street view Mode.

When finish, the workout summary can post on Facebook or Twitter.

00:35