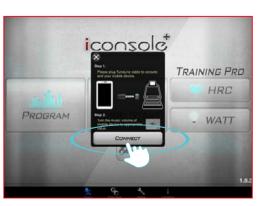

**Press CONNECT** 

Connect successful and entering APP.

After downing APP press top left icon to connect.