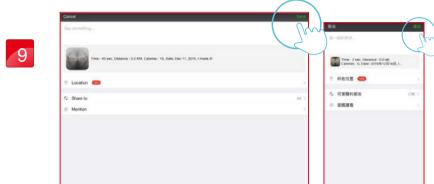

### Share the workout result

9

Street view Mode.

1

0:02

0.0

Share to Facebook.

10

Hybrid Mode.

2

User could edit the content then press upload.

11

Standard Mode.

Press icon to select

Entry-level or Professional.

3

Share to Twitter.

12

O.5/8.1KM

BLOOM

SECURE

SECU

The Entry-level's tension value is half of Professional's.

4

User could edit the content then press upload.

Your workout this time

Octive Distance
Octive

Share to Weibo.

User could edit the content then press upload.

asdfghjkl

Slide left or right to select.

Share to We Chat.

User could edit the content then press upload.