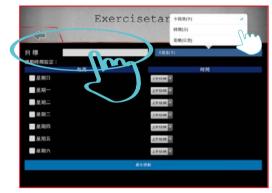

### Exercise target

Press Exercise target °

Setting target subject •

Input the target value •

Setting the exercise date and time •

After plan setting can modify or delete •