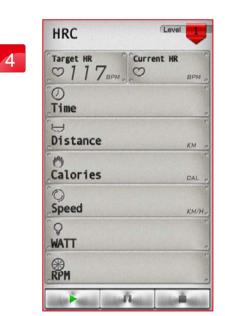

### HRC setting instruction

Click Facebook to upload the workout summary.

"HRC"

The BPM value is calculate by age.
User can choose the percentage.

User can custom the percentage.

User can set "TIME" by press bottom right icon from console control.

Setting "TIME"

Click Facebook to upload the workout summary.

The setting TIME starts countdown.
The incline value will change
depending on the heart rate value.

The hand pulse doesn't receive any signal.

### Cell Phone HRC setting instruction

"HRC"

User can custom the percentage.

The hand pulse doesn't receive any signal.

When finish, the workout summary can post on Facebook or Twitter.

Setting "TIME"

The setting TIME starts countdown. The incline value will change depending on the heart rate value.