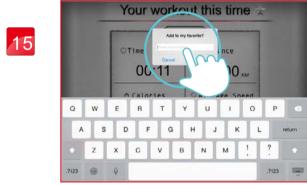

Click Facebook to upload the workout summary.

After finish workout, user can save the route to my favorites section bypress the Star icon at the top right.

User can named the route. Press "SAVE" to store.