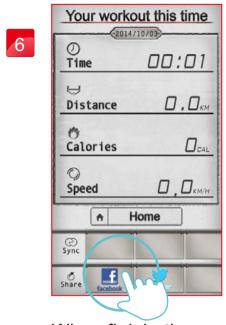

### Share the workout result

9

Street view Mode.

1

0:02

0.0

Share to Facebook.

10

Hybrid Mode.

2

User could edit the content then press upload.

11

Standard Mode.

Press icon to select

Entry-level or Professional.

3

Share to Twitter.

12

O.5/8.1KM

BLOOM

SECURE

SECU

The Entry-level's tension value is half of Professional's.

4

User could edit the content then press upload.

Your workout this time

Octive Distance
Octive

Share to Weibo.

User could edit the content then press upload.

asdfghjkl

Slide left or right to select.

Share to We Chat.