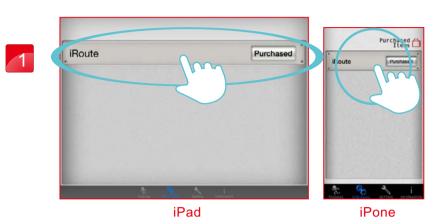

### iRoute setting instruction

Press "PURCHASED ITEMS" to entry.

Get a route from...

₹ Plan my own route

Press and hold the start or end points can move and change position.

Press "PLAN MY OWN ROUTE"

Press "MY FAVORITES"