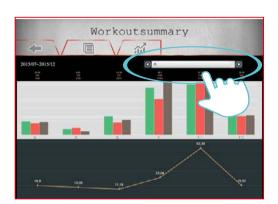

### Workout summary

17

The unwanted route can be deleting by slide to the left.

1

Press "iConsole+"

18

Warning:

After user delete own increasing route which cannot be return.

Also the default routes once user deletes, which cannot be

return and must reload the APP to get back.

Then press delete for erase.

2

3

All the work out summary can display by month.

All the work out summary can display by week.

4

All the work out summary can display by day.