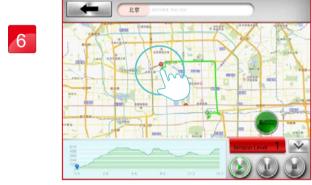

After finish setting route and starting exercise, there are three vision modes can choose.

Standard Mode.

Hybrid Mode.

Street view Mode.

When finish, the workout summary can post on Facebook or Twitter.

00:35

Click Facebook to upload the workout summary.

After finish workout, user can save the route to my favorites section bypress the Star icon at the top right.

User can named the route. Press "SAVE" to store.