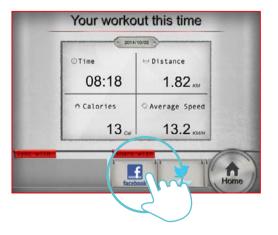

### Share the workout result

9

Street view Mode.

1

0:02

0.0

Share to Facebook.

10

Hybrid Mode.

2

User could edit the content then press upload.

11

Standard Mode.

Press icon to select

Entry-level or Professional.

3

Share to Twitter.

12

O.5/8.1KM

BLOOM

SECURE

SECU

The Entry-level's tension value is half of Professional's.

4

User could edit the content then press upload.

Your workout this time

Octive Distance
Octive

Share to Weibo.

User could edit the content then press upload.

asdfghjkl

Slide left or right to select.

Share to We Chat.