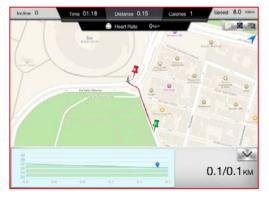

### HRC setting instruction

Click Facebook to upload the workout summary.

"HRC"

The BPM value is calculate by age.
User can choose the percentage.

User can custom the percentage.

User can set "TIME" by press bottom right icon from console control.

Setting "TIME"

Click Facebook to upload the workout summary.

The setting TIME starts countdown.
The incline value will change
depending on the heart rate value.

The hand pulse doesn't receive any signal.

### Cell Phone HRC setting instruction

"HRC"

User can custom the percentage.

The hand pulse doesn't receive any signal.

When finish, the workout summary can post on Facebook or Twitter.

Setting "TIME"

The setting TIME starts countdown. The incline value will change depending on the heart rate value.