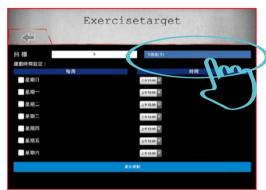

### Exercise target

Press Exercise target °

Setting target subject •

Input the target value •

Setting the exercise date and time •

After plan setting can modify or delete •