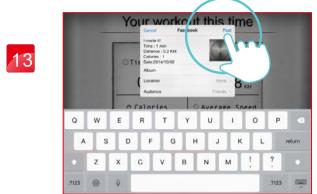

Setting "TIME"

Setting "DISTANCE"

Click Facebook to upload the workout summary.

Setting "CALORIES"

The setting "TIME" starts countdown.
User can adjust the incline value from console control any time.

8

When finish, the workout summary can post on Facebook or Twitter.

### Share the workout result

9

Street view Mode.

1

0:02

0.0

Share to Facebook.

10

Hybrid Mode.

2

User could edit the content then press upload.

11

Standard Mode.

Press icon to select

Entry-level or Professional.

3

Share to Twitter.

12

O.5/8.1KM

BLOOM

SECURE

SECU

The Entry-level's tension value is half of Professional's.

4

User could edit the content then press upload.

Your workout this time

Octive Distance
Octive

Share to Weibo.

User could edit the content then press upload.

asdfghjkl

Slide left or right to select.

Share to We Chat.

User could edit the content then press upload.