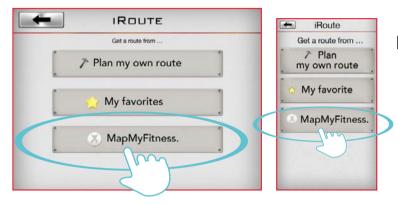

### iRoute setting instruction

Press "PURCHASED ITEMS" to entry.

Get a route from...

₹ Plan my own route

Press and hold the start or end points can move and change position.

Press "PLAN MY OWN ROUTE"

Press "MY FAVORITES"

User can set a start point and end point by own which can select a total of eight turning points between.

There are five default routes in my favorites.

User selected route can save in my favorites.

Delete turning point by press on it for two seconds.