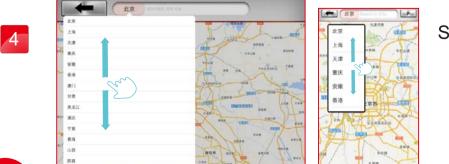

### iRoute setting instruction

Press "PURCHASED ITEMS" to entry.

Get a route from...

₹ Plan my own route

Press and hold the start or end points can move and change position.

Press "PLAN MY OWN ROUTE"

Press "MY FAVORITES"

User can set a start point and end point by own which can select a total of eight turning points between.

There are five default routes in my favorites.

User selected route can save in my favorites.

Delete turning point by press on it for two seconds.