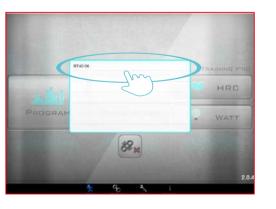

### **Android Tablet Bluetooth Pairing instruction**

Download iConsole+ in Google play system requirements: 1280\*800 Android 4.3 or above.

Press "SCAN FOR DEVICES"

After finish download, open the APP and click the lower middle icon to connect.

Check on the device and enter the default code: 0000.

Select BLUETOOTH for connect.

Paring successful and entering APP.