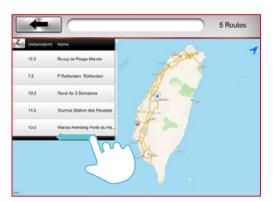

User can set a start point and end point by own which can select a total of eight turning points between.

There are five default routes in my favorites.

User selected route can save in my favorites.

Delete turning point by press on it for two seconds.