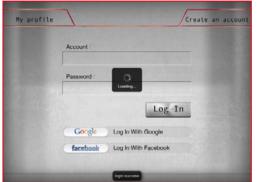

3

First time using this app, user needs to log in.
Press "LOG IN"

Log in success.

Log in by user's Google/FB account or key in user's email address as account for entering and set up the password.

Log in with Facebook account.