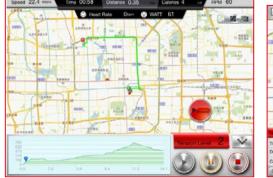

### iRoute setting instruction

Press "PURCHASED ITEMS" to entry.

Get a route from...

₹ Plan my own route

Press and hold the start or end points can move and change position.

Press "PLAN MY OWN ROUTE"

Press "MY FAVORITES"

User can set a start point and end point by own which can select a total of eight turning points between.

There are five default routes in my favorites.

User selected route can save in my favorites.

Delete turning point by press on it for two seconds.

After finish setting route and starting exercise, there are three vision modes can choose.

Standard Mode.

Hybrid Mode.

Street view Mode.

When finish, the workout summary can post on Facebook or Twitter.

00:35

Click Facebook to upload the workout summary.

After finish workout, user can save the route to my favorites section bypress the Star icon at the top right.

User can named the route. Press "SAVE" to store.