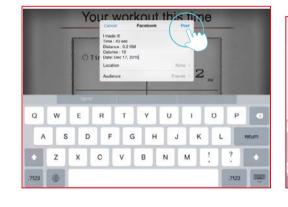

Hybrid Mode.

2

User could edit the content then press upload.

11

Standard Mode.

Press icon to select

Entry-level or Professional.

3

User could edit the content then press upload.

Your workout this time

Octive Distance
Octive

Share to Weibo.

User could edit the content then press upload.

asdfghjkl

Slide left or right to select.

Share to We Chat.

User could edit the content then press upload.