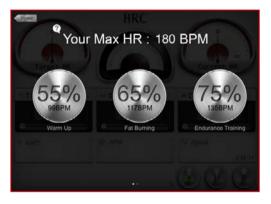

### HRC setting instruction

Click Facebook to upload the workout summary.

"HRC"

The BPM value is calculate by age.
User can choose the percentage.

User can custom the percentage.

User can set "TIME" by press bottom right icon from console control.

Setting "TIME"

Click Facebook to upload the workout summary.

The setting TIME starts countdown.
The incline value will change
depending on the heart rate value.

The hand pulse doesn't receive any signal.