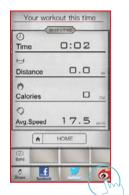

### Share the workout result

9

Street view Mode.

1

0:02

0.0

Share to Facebook.

10