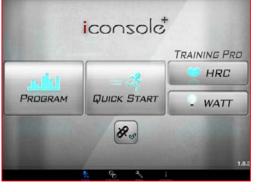

# Program setting instruction

17

Click camera icon to choose picture or take picture. Then press "DONE" icon on top right to finish setting.

"PROGRAM"

12 training programs for users to choose.

Setting "TIME", "DISTANCE" and "CALORIES" by pressing bottom-right icons.

Setting "TIME"

Setting "DISTANCE"

Click Facebook to upload the workout summary.

Setting "CALORIES"

The setting "TIME" starts countdown.
User can adjust the incline value from console control any time.

8

When finish, the workout summary can post on Facebook or Twitter.