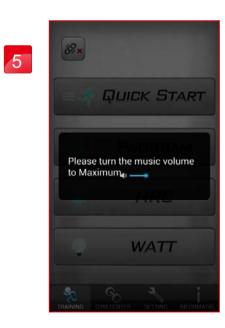

### iOS Tunelinc Connect instruction

5

Connecting complete.

Tunelinc connection: Press icon to connect.

Press Tunelinc icon.

Plug in the audio cable and adjust the volume between 70% to 90%.

Press CONNECT.

Entering the APP.

During the connection please do not adjust the volume to avoid off line.