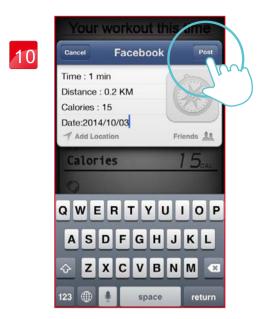

Setting "TIME"

Setting "DISTANCE"

Click Facebook to upload the workout summary.

Setting "CALORIES"

The setting "TIME" starts countdown.
User can adjust the incline value from console control any time.

8

When finish, the workout summary can post on Facebook or Twitter.

### Share the workout result

9

Street view Mode.

1

0:02

0.0

Share to Facebook.

10

Share to Twitter.

12

O.5/8.1KM

BLOOM

SECURE

SECU

The Entry-level's tension value is half of Professional's.

4

User could edit the content then press upload.

Your workout this time

Octive Distance
Octive

Share to Weibo.

User could edit the content then press upload.

asdfghjkl

Slide left or right to select.

Share to We Chat.