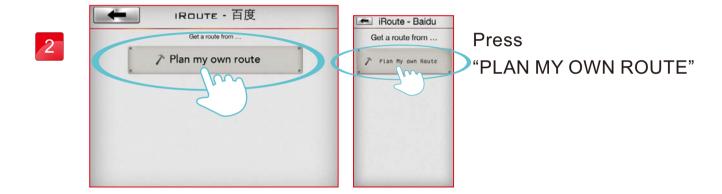

### iRoute setting instruction

Press "PURCHASED ITEMS" to entry.

Get a route from...

₹ Plan my own route

Press and hold the start or end points can move and change position.

Press "PLAN MY OWN ROUTE"

Press "MY FAVORITES"