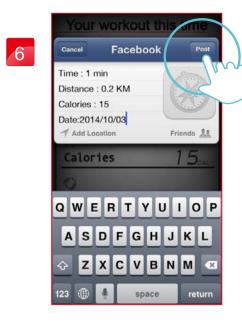

### Share the workout result

9

Street view Mode.

1

0:02

0.0

Share to Facebook.

10

Hybrid Mode.

2

User could edit the content then press upload.

11

Standard Mode.

Press icon to select

Entry-level or Professional.

3

User could edit the content then press upload.

Your workout this time

Octive Distance
Octive

Share to Weibo.

User could edit the content then press upload.

asdfghjkl

Slide left or right to select.

Share to We Chat.

User could edit the content then press upload.