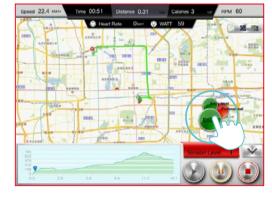

### iRoute setting instruction

Press "PURCHASED ITEMS" to entry.

Get a route from...

₹ Plan my own route

Press and hold the start or end points can move and change position.

Press "PLAN MY OWN ROUTE"

Press "MY FAVORITES"

User can set a start point and end point by own which can select a total of eight turning points between.

There are five default routes in my favorites.

User selected route can save in my favorites.

Delete turning point by press on it for two seconds.

After finish setting route and starting exercise, there are three vision modes can choose.

Standard Mode.

Hybrid Mode.

Street view Mode.

When finish, the workout summary can post on Facebook or Twitter.

00:35

Click Facebook to upload the workout summary.

After finish workout, user can save the route to my favorites section bypress the Star icon at the top right.

User can named the route. Press "SAVE" to store.