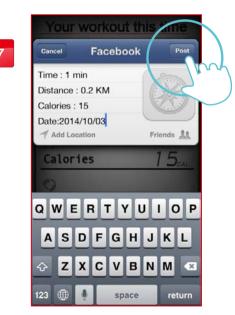

Setting "TIME"

Setting "DISTANCE"

Click Facebook to upload the workout summary.

Setting "CALORIES"

The setting "TIME" starts countdown.
User can adjust the incline value from console control any time.

8

When finish, the workout summary can post on Facebook or Twitter.

### Quick Start setting instruction

9

When finish, the workout summary can post on Facebook or Twitter.

Click Facebook to upload the workout summary.

"QUICK START"

Press "QUICK START" to start exercise.

User can stop at any time by press bottom-right "STOP" icon from console control.

When finish, the workout summary can post on Facebook or Twitter.

Click Facebook to upload the workout summary.