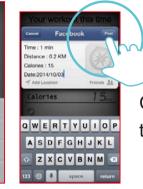

Setting "TIME"

Setting "DISTANCE"

Click Facebook to upload the workout summary.

Setting "CALORIES"

The setting "TIME" starts countdown.
User can adjust the incline value from console control any time.

8

When finish, the workout summary can post on Facebook or Twitter.

### Share the workout result

9

Street view Mode.

1

0:02

0.0

Share to Facebook.

10

Hybrid Mode.

2

User could edit the content then press upload.

11

Standard Mode.

Press icon to select

Entry-level or Professional.

3

Share to Twitter.

12

O.5/8.1KM

BLOOM

SECURE

SECU

The Entry-level's tension value is half of Professional's.

4

User could edit the content then press upload.

Your workout this time

Octive Distance
Octive

Share to Weibo.

User could edit the content then press upload.

asdfghjkl

Slide left or right to select.

Share to We Chat.

User could edit the content then press upload.