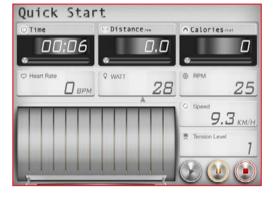

### Quick Start setting instruction

9

When finish, the workout summary can post on Facebook or Twitter.

Click Facebook to upload the workout summary.

"QUICK START"

Press "QUICK START" to start exercise.

User can stop at any time by press bottom-right "STOP" icon from console control.

User can adjust incline value by the bar.

When finish, the workout summary can post on Facebook or Twitter.

5

Click Facebook to upload the workout summary.

"QUICK START"

User can stop and can adjust the incline value by press top right red icon from console control any time.

User can adjust the incline values.

When finish, the workout summary can post on Facebook or Twitter.