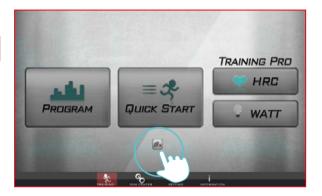

### **Android Tablet Bluetooth Pairing instruction**

Download iConsole+ in Google play system requirements: 1280\*800 Android 4.3 or above.

Press "SCAN FOR DEVICES"

After finish download, open the APP and click the lower middle icon to connect.