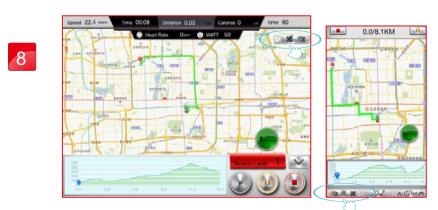

### Share the workout result

9

Street view Mode.

1

0:02

0.0

Share to Facebook.

10

Hybrid Mode.

2

User could edit the content then press upload.

11

Standard Mode.

Press icon to select

Entry-level or Professional.

3

Share to Twitter.

12

O.5/8.1KM

BLOOM

SECURE

SECU

The Entry-level's tension value is half of Professional's.

4