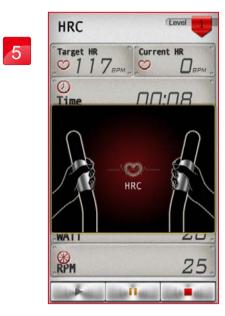

### HRC setting instruction

Click Facebook to upload the workout summary.

"HRC"

The BPM value is calculate by age.
User can choose the percentage.

User can custom the percentage.

User can set "TIME" by press bottom right icon from console control.

Setting "TIME"

Click Facebook to upload the workout summary.

The setting TIME starts countdown.
The incline value will change
depending on the heart rate value.

The hand pulse doesn't receive any signal.

### Cell Phone HRC setting instruction

"HRC"

User can custom the percentage.

The hand pulse doesn't receive any signal.

When finish, the workout summary can post on Facebook or Twitter.

Setting "TIME"

The setting TIME starts countdown. The incline value will change depending on the heart rate value.