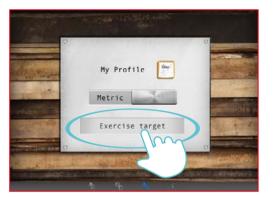

### Exercise target

Press Exercise target °

Setting target subject •

Input the target value •

Setting the exercise date and time •

After plan setting can modify or delete •