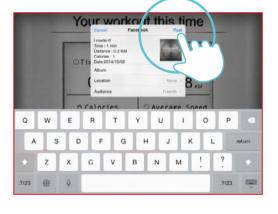

Hybrid Mode.

2

User could edit the content then press upload.

11

Standard Mode.

Press icon to select

Entry-level or Professional.

3

Share to Twitter.

12

O.5/8.1KM

BLOOM

SECURE

SECU

The Entry-level's tension value is half of Professional's.

4

User could edit the content then press upload.

Your workout this time

Octive Distance
Octive

Share to Weibo.

User could edit the content then press upload.

asdfghjkl

Slide left or right to select.

Share to We Chat.

User could edit the content then press upload.