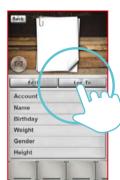

Pressing "OK"

13

Enable the email account.

Log in success.

Find the account activating mail and click the URL to verify the account.

Create a new account.

After log in press "EDIT" to create personal data.

Key in user's account info and password.

Fill in personal info.