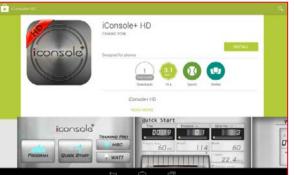

### **Android Tablet Bluetooth Pairing instruction**

Download iConsole+ in Google play system requirements: 1280\*800 Android 4.3 or above.

Press "SCAN FOR DEVICES"

After finish download, open the APP and click the lower middle icon to connect.