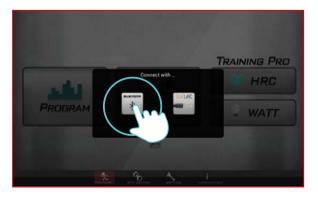

### **Android Tablet Bluetooth Pairing instruction**

Download iConsole+ in Google play system requirements: 1280\*800 Android 4.3 or above.

Press "SCAN FOR DEVICES"

After finish download, open the APP and click the lower middle icon to connect.

Check on the device and enter the default code: 0000.

Select BLUETOOTH for connect.

Paring successful and entering APP.