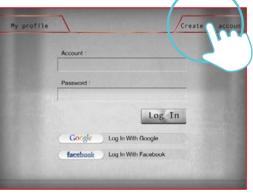

3

First time using this app, user needs to log in.
Press "LOG IN"

Log in success.

Log in by user's Google/FB account or key in user's email address as account for entering and set up the password.

Log in with Facebook account.