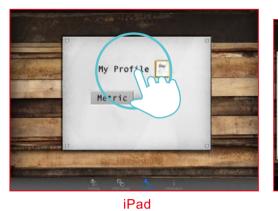

### Log in setting instruction

"SETTING" Edit Profile

5

Log in with Google account.

2

iPone

Select Imperial / Metric

Pressing "ACCEPT"