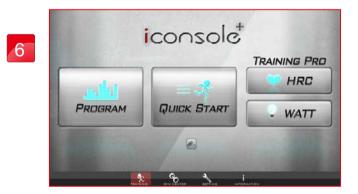

### **Android Tablet Bluetooth Pairing instruction**

Download iConsole+ in Google play system requirements: 1280\*800 Android 4.3 or above.

Press "SCAN FOR DEVICES"

After finish download, open the APP and click the lower middle icon to connect.