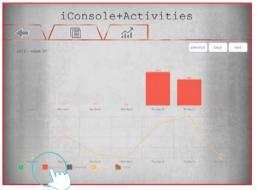

### Workout summary

17

The unwanted route can be deleting by slide to the left.

1

Press "iConsole+"

18

Warning:

After user delete own increasing route which cannot be return.

Also the default routes once user deletes, which cannot be

return and must reload the APP to get back.

Then press delete for erase.

2

3

All the work out summary can display by month.

All the work out summary can display by week.

4

All the work out summary can display by day.