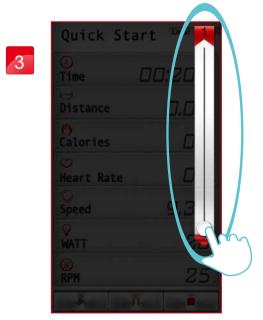

### Quick Start setting instruction

9

When finish, the workout summary can post on Facebook or Twitter.

Click Facebook to upload the workout summary.

"QUICK START"

Press "QUICK START" to start exercise.

User can stop at any time by press bottom-right "STOP" icon from console control.

User can adjust incline value by the bar.

When finish, the workout summary can post on Facebook or Twitter.

5

Click Facebook to upload the workout summary.

"QUICK START"

User can stop and can adjust the incline value by press top right red icon from console control any time.