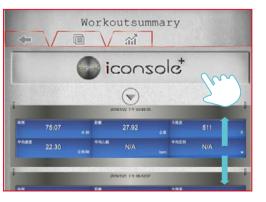

### Workout summary

17

The unwanted route can be deleting by slide to the left.

1

Press "iConsole+"

18

Warning:

After user delete own increasing route which cannot be return.

Press iConsole+ icon could check every workout data °

Press iRunning+ icon could check every workout data °

Press iBiking+ icon could check every workout data °

Display in day °

Display in week。

Display in month °