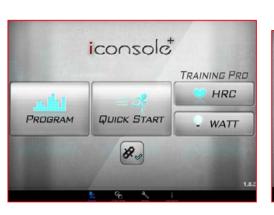

Enter APP select connecting way.

Check on the device and enter the default code: 0000.

Press BT icon.

iconsole

Guick Start

PROGRAM

HRC

WATT