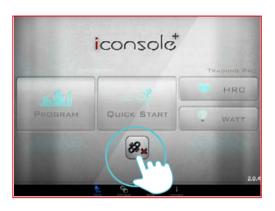

Enter APP select connecting way.

Check on the device and enter the default code: 0000.

Press BT icon.

iconsole

Guick Start

PROGRAM

HRC

WATT

Entering the APP.

Select BT connecting device.