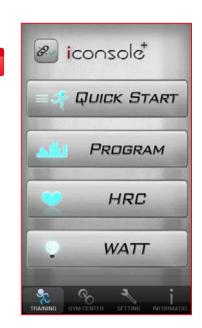

### Quick Start setting instruction

9

When finish, the workout summary can post on Facebook or Twitter.

Click Facebook to upload the workout summary.

"QUICK START"

Press "QUICK START" to start exercise.

User can stop at any time by press bottom-right "STOP" icon from console control.