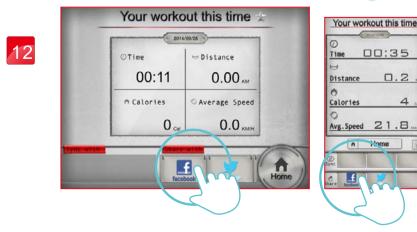

After finish setting route and starting exercise, there are three vision modes can choose.

Standard Mode.

Hybrid Mode.

Street view Mode.

When finish, the workout summary can post on Facebook or Twitter.

00:35

Click Facebook to upload the workout summary.

After finish workout, user can save the route to my favorites section bypress the Star icon at the top right.

User can named the route. Press "SAVE" to store.