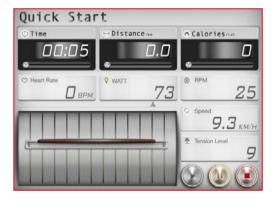

### WATT setting instruction

"WATT"

Setting "TIME"

Click "TARGET WATT" icon.

When finish, the workout summary can post on Facebook or Twitter.

Sliding around left and right to adjust "TARGER WATT".

Click Facebook to upload the workout summary.

Click "TIME TOOL" icon.

### Cell Phone WATT setting instruction

"WATT"

Setting "TIME"

Click "TARGET WATT" icon can adjust the watt value.

Setting "TARGET WATT"

When finish, the workout summary can post on Facebook or Twitter.

Click Facebook to upload the workout summary.