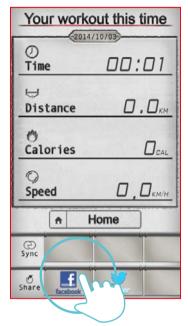

### Share the workout result

9

Street view Mode.

1

0:02

0.0

Share to Facebook.

10

Hybrid Mode.

2

User could edit the content then press upload.

11

Standard Mode.

Press icon to select

Entry-level or Professional.

3

Share to Twitter.

12

O.5/8.1KM

BLOOM

SECURE

SECU

The Entry-level's tension value is half of Professional's.

4

User could edit the content then press upload.

Your workout this time

Octive Distance
Octive

Share to Weibo.

User could edit the content then press upload.

asdfghjkl

Slide left or right to select.

Share to We Chat.

User could edit the content then press upload.