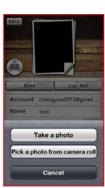

# Program setting instruction

17

Click camera icon to choose picture or take picture. Then press "DONE" icon on top right to finish setting.

"PROGRAM"

12 training programs for users to choose.

Setting "TIME", "DISTANCE" and "CALORIES" by pressing bottom-right icons.