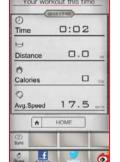

### Share the workout result

9

Street view Mode.

1

0:02

0.0

Share to Facebook.

10

Hybrid Mode.

2

User could edit the content then press upload.

11

Standard Mode.

Press icon to select

Entry-level or Professional.

3

Share to Twitter.

12

O.5/8.1KM

BLOOM

SECURE

SECU

The Entry-level's tension value is half of Professional's.

4

User could edit the content then press upload.

Your workout this time

Octive Distance
Octive

Share to Weibo.

User could edit the content then press upload.

asdfghjkl

Slide left or right to select.

Share to We Chat.

User could edit the content then press upload.