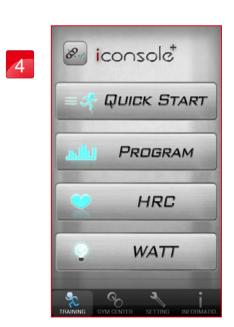

Enter APP select connecting way.

Check on the device and enter the default code: 0000.

Press BT icon.

iconsole

Guick Start

PROGRAM

HRC

WATT