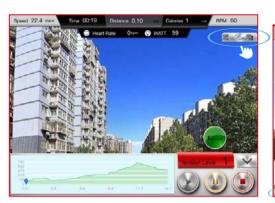

# Program setting instruction

17

Click camera icon to choose picture or take picture. Then press "DONE" icon on top right to finish setting.

"PROGRAM"

12 training programs for users to choose.

Setting "TIME", "DISTANCE" and "CALORIES" by pressing bottom-right icons.

Setting "TIME"

Setting "DISTANCE"

Click Facebook to upload the workout summary.

Setting "CALORIES"

The setting "TIME" starts countdown.
User can adjust the incline value from console control any time.

8

When finish, the workout summary can post on Facebook or Twitter.