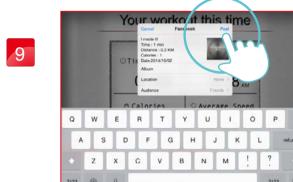

User could edit the content then press upload.

Your workout this time

Octive Distance
Octive

Share to Weibo.

User could edit the content then press upload.

asdfghjkl

Slide left or right to select.

Share to We Chat.