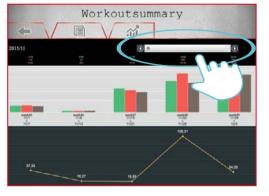

### Workout summary

17

The unwanted route can be deleting by slide to the left.

1

Press "iConsole+"

18

Warning:

After user delete own increasing route which cannot be return.

Also the default routes once user deletes, which cannot be

return and must reload the APP to get back.

Then press delete for erase.

2

3

All the work out summary can display by month.

All the work out summary can display by week.

4

All the work out summary can display by day.