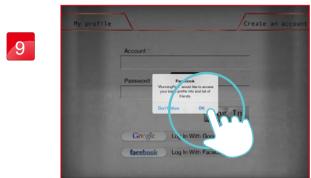

Pressing "OK"

13

Enable the email account.

Log in success.

Find the account activating mail and click the URL to verify the account.

Create a new account.

After log in press "EDIT" to create personal data.

Key in user's account info and password.