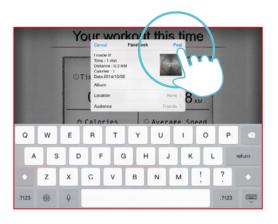

Setting "TIME"

Setting "DISTANCE"

Click Facebook to upload the workout summary.

Setting "CALORIES"

The setting "TIME" starts countdown.
User can adjust the incline value from console control any time.

8

When finish, the workout summary can post on Facebook or Twitter.

### Quick Start setting instruction

9

When finish, the workout summary can post on Facebook or Twitter.

Click Facebook to upload the workout summary.

"QUICK START"

Press "QUICK START" to start exercise.

User can stop at any time by press bottom-right "STOP" icon from console control.

User can adjust incline value by the bar.

When finish, the workout summary can post on Facebook or Twitter.

5

Click Facebook to upload the workout summary.

"QUICK START"

User can stop and can adjust the incline value by press top right red icon from console control any time.