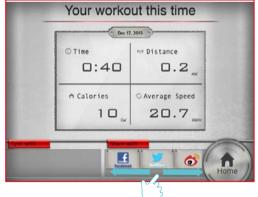

Setting "TIME"

Setting "DISTANCE"

Click Facebook to upload the workout summary.

Setting "CALORIES"

The setting "TIME" starts countdown.
User can adjust the incline value from console control any time.

8

When finish, the workout summary can post on Facebook or Twitter.

User can adjust incline value by the bar.

When finish, the workout summary can post on Facebook or Twitter.

5

Click Facebook to upload the workout summary.

"QUICK START"

User can stop and can adjust the incline value by press top right red icon from console control any time.

User can adjust the incline values.

When finish, the workout summary can post on Facebook or Twitter.

When finish, the workout summary can post on Facebook or Twitter.