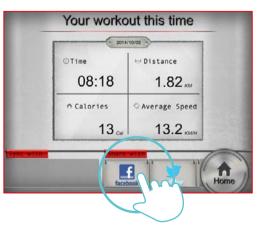

Setting "TIME"

Setting "DISTANCE"

Click Facebook to upload the workout summary.

Setting "CALORIES"

The setting "TIME" starts countdown.
User can adjust the incline value from console control any time.

8

When finish, the workout summary can post on Facebook or Twitter.

### Quick Start setting instruction

9

When finish, the workout summary can post on Facebook or Twitter.

Click Facebook to upload the workout summary.

"QUICK START"

Press "QUICK START" to start exercise.

User can stop at any time by press bottom-right "STOP" icon from console control.

User can adjust incline value by the bar.

When finish, the workout summary can post on Facebook or Twitter.

5

Click Facebook to upload the workout summary.

"QUICK START"

User can stop and can adjust the incline value by press top right red icon from console control any time.

User can adjust the incline values.

When finish, the workout summary can post on Facebook or Twitter.

When finish, the workout summary can post on Facebook or Twitter.

Click Facebook to upload the workout summary.

### WATT setting instruction

"WATT"

Setting "TIME"

Click "TARGET WATT" icon.

When finish, the workout summary can post on Facebook or Twitter.

Sliding around left and right to adjust "TARGER WATT".

Click Facebook to upload the workout summary.

### Cell Phone WATT setting instruction

"WATT"

Setting "TIME"

Click "TARGET WATT" icon can adjust the watt value.

Setting "TARGET WATT"

When finish, the workout summary can post on Facebook or Twitter.

Click Facebook to upload the workout summary.