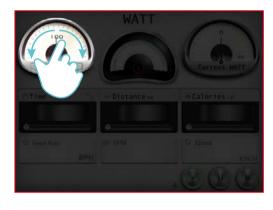

### WATT setting instruction

"WATT"

Setting "TIME"

Click "TARGET WATT" icon.

When finish, the workout summary can post on Facebook or Twitter.

Sliding around left and right to adjust "TARGER WATT".

Click Facebook to upload the workout summary.

Click "TIME TOOL" icon.