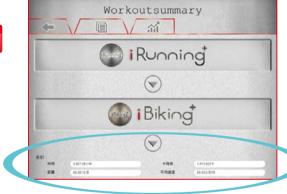

Press iConsole+ icon could check every workout data °

Press iRunning+ icon could check every workout data °

Press iBiking+ icon could check every workout data °

Display in day °

Display in week。

Display in month °

Total time sum °

Total distance sum ·

Total calories sum ·