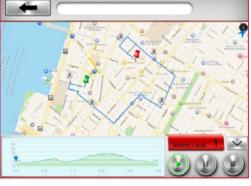

### iRoute setting instruction

Press "PURCHASED ITEMS" to entry.

Get a route from...

₹ Plan my own route

Press and hold the start or end points can move and change position.

Press "PLAN MY OWN ROUTE"

Press "MY FAVORITES"

User can set a start point and end point by own which can select a total of eight turning points between.

There are five default routes in my favorites.

User selected route can save in my favorites.

Delete turning point by press on it for two seconds.

After finish setting route and starting exercise, there are three vision modes can choose.

Standard Mode.

Hybrid Mode.

Street view Mode.

When finish, the workout summary can post on Facebook or Twitter.

00:35

Click Facebook to upload the workout summary.

After finish workout, user can save the route to my favorites section bypress the Star icon at the top right.

User can named the route. Press "SAVE" to store.