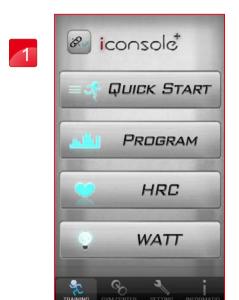

# Program setting instruction

17

Click camera icon to choose picture or take picture. Then press "DONE" icon on top right to finish setting.

"PROGRAM"

12 training programs for users to choose.

Setting "TIME", "DISTANCE" and "CALORIES" by pressing bottom-right icons.

### Cell Phone Program setting instruction

"PROGRAM"

12 training programs for users to choose.

Setting "CALORIES"

Press "START" icon to begin exercise.

Setting "TIME"

Setting "DISTANCE"

User can stop and can adjust the incline value by press top right red icon from console control any time.

### Quick Start setting instruction

9

When finish, the workout summary can post on Facebook or Twitter.

Click Facebook to upload the workout summary.

"QUICK START"

Press "QUICK START" to start exercise.

User can stop at any time by press bottom-right "STOP" icon from console control.

### HRC setting instruction

Click Facebook to upload the workout summary.

"HRC"

The BPM value is calculate by age.
User can choose the percentage.

User can custom the percentage.

User can set "TIME" by press bottom right icon from console control.

### WATT setting instruction

"WATT"

Setting "TIME"

Click "TARGET WATT" icon.

When finish, the workout summary can post on Facebook or Twitter.

Sliding around left and right to adjust "TARGER WATT".

Click Facebook to upload the workout summary.