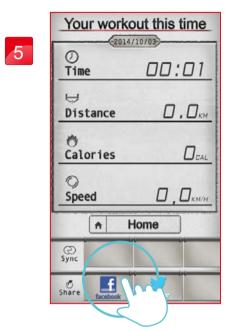

Setting "TIME"

Setting "DISTANCE"

Click Facebook to upload the workout summary.

Setting "CALORIES"

The setting "TIME" starts countdown.
User can adjust the incline value from console control any time.

8

When finish, the workout summary can post on Facebook or Twitter.

### Quick Start setting instruction

9

When finish, the workout summary can post on Facebook or Twitter.

Click Facebook to upload the workout summary.

"QUICK START"

Press "QUICK START" to start exercise.

User can stop at any time by press bottom-right "STOP" icon from console control.

User can adjust incline value by the bar.

When finish, the workout summary can post on Facebook or Twitter.

5

Click Facebook to upload the workout summary.

"QUICK START"

User can stop and can adjust the incline value by press top right red icon from console control any time.

User can adjust the incline values.

When finish, the workout summary can post on Facebook or Twitter.