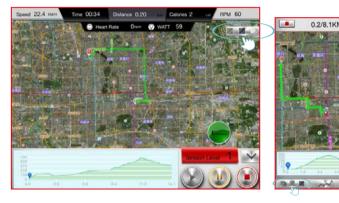

After finish setting route and starting exercise, there are three vision modes can choose.

Standard Mode.

Hybrid Mode.

Street view Mode.

When finish, the workout summary can post on Facebook or Twitter.

00:35

Click Facebook to upload the workout summary.

After finish workout, user can save the route to my favorites section bypress the Star icon at the top right.

User can named the route. Press "SAVE" to store.

Hybrid Mode.

2

User could edit the content then press upload.

11

Standard Mode.

Press icon to select

Entry-level or Professional.

3

Share to Twitter.

12

O.5/8.1KM

BLOOM

SECURE

SECU

The Entry-level's tension value is half of Professional's.

4