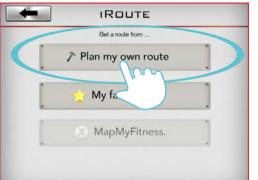

### iRoute setting instruction

Press "PURCHASED ITEMS" to entry.

Get a route from...

₹ Plan my own route

Press and hold the start or end points can move and change position.

Press "PLAN MY OWN ROUTE"

Press "MY FAVORITES"

User can set a start point and end point by own which can select a total of eight turning points between.

There are five default routes in my favorites.

User selected route can save in my favorites.

Delete turning point by press on it for two seconds.