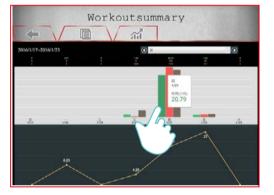

## wy Workout summary

1

Press Workout summary °

2

Display I series APP workout summary °

3

Each subject total sum •

4

Press iConsole+ icon could check every workout data °

Press iRunning+ icon could check every workout data °

Press iBiking+ icon could check every workout data °

Display in day °

Display in week。

Display in month °

Total time sum °

Total distance sum ·

Total calories sum ·