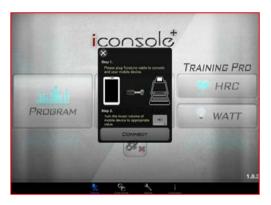

### **Android Tablet Tunclinc Connect instruction**

Press Tunelinc icon to connect.

Download iConsole+ in Google play, system requirements: 480\*800, 720\*1280, 1280\*800 Android 4.3 or above.

Plug in the audio cable.

**Press CONNECT** 

Connect successful and entering APP.

After downing APP press top left icon to connect.