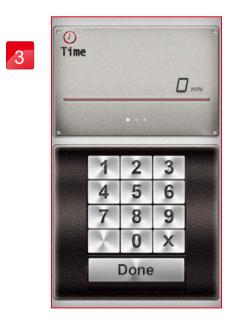

# Program setting instruction

17

Click camera icon to choose picture or take picture. Then press "DONE" icon on top right to finish setting.

"PROGRAM"

12 training programs for users to choose.

Setting "TIME", "DISTANCE" and "CALORIES" by pressing bottom-right icons.

Setting "TIME"

Setting "DISTANCE"

Click Facebook to upload the workout summary.

Setting "CALORIES"

The setting "TIME" starts countdown.
User can adjust the incline value from console control any time.

8

When finish, the workout summary can post on Facebook or Twitter.