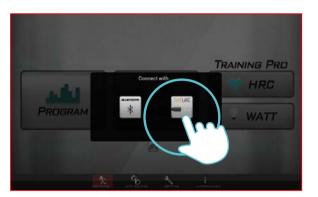

### **Android Tablet Tunclinc Connect instruction**

Press Tunelinc icon to connect.

Download iConsole+ in Google play, system requirements: 480\*800, 720\*1280, 1280\*800 Android 4.3 or above.

Plug in the audio cable.

**Press CONNECT** 

Connect successful and entering APP.

After downing APP press top left icon to connect.