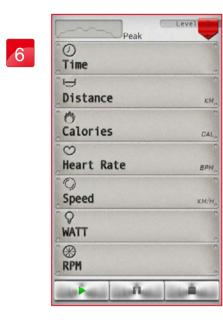

# Program setting instruction

17

Click camera icon to choose picture or take picture. Then press "DONE" icon on top right to finish setting.

"PROGRAM"

12 training programs for users to choose.

Setting "TIME", "DISTANCE" and "CALORIES" by pressing bottom-right icons.

Setting "TIME"

Setting "DISTANCE"

Click Facebook to upload the workout summary.

Setting "CALORIES"

The setting "TIME" starts countdown.
User can adjust the incline value from console control any time.

8

When finish, the workout summary can post on Facebook or Twitter.