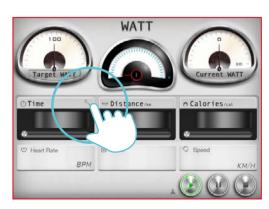

### WATT setting instruction

"WATT"

Setting "TIME"

Click "TARGET WATT" icon.

When finish, the workout summary can post on Facebook or Twitter.

Sliding around left and right to adjust "TARGER WATT".

Click Facebook to upload the workout summary.

Click "TIME TOOL" icon.