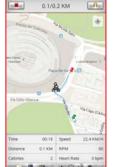

As login successful, the left lower corner icon would have red bar appear. 9

Click top left arrow icon to change the vision.

After setting the route press top right icon to start.

6

Press MapMyFitness.

7

half mi road cycling on 11/17/2013
Otto State St

On search bar input the keyword of place. For example: New York Many routes would pop up for user to select.

8

The selecting route would display its incline.