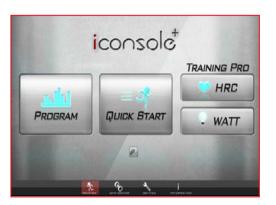

Enter APP select connecting way.

Check on the device and enter the default code: 0000.

Press BT icon.

iconsole

Guick Start

PROGRAM

HRC

WATT