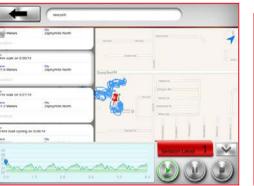

As login successful, the left lower corner icon would have red bar appear. 9

Click top left arrow icon to change the vision.

After setting the route press top right icon to start.

6

Press MapMyFitness.

7

half mi road cycling on 11/17/2013
Otto State St

On search bar input the keyword of place. For example: New York Many routes would pop up for user to select.

8

The selecting route would display its incline.

5

Setting start point.

Setting finish point.

User can set a start point and finish point by own which can select a total of eight turning points between.

Delete turning point by click one time on it. Press and hold the start or finish points to move and change position.