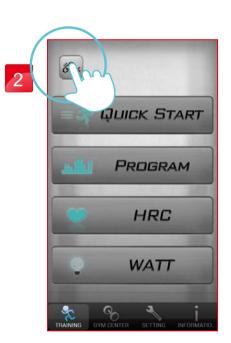

### Log in setting instruction

"SETTING" Edit Profile

5

Log in with Google account.

2

iPone

Select Imperial / Metric

Pressing "ACCEPT"