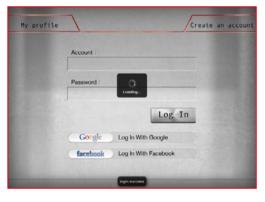

### Log in setting instruction

"SETTING" Edit Profile

5

Log in with Google account.

2

iPone

Select Imperial / Metric

Pressing "ACCEPT"

3

First time using this app, user needs to log in.
Press "LOG IN"

Log in success.

Log in by user's Google/FB account or key in user's email address as account for entering and set up the password.

Log in with Facebook account.