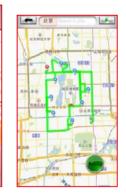

### iRoute setting instruction

Press "PURCHASED ITEMS" to entry.

Get a route from...

₹ Plan my own route

Press and hold the start or end points can move and change position.

Press "PLAN MY OWN ROUTE"

Press "MY FAVORITES"

User can set a start point and end point by own which can select a total of eight turning points between.

There are five default routes in my favorites.

User selected route can save in my favorites.

Delete turning point by press on it for two seconds.