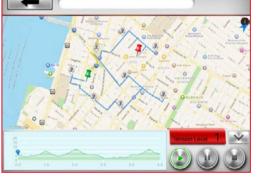

After finish setting route and starting exercise, there are three vision modes can choose.

Standard Mode.

Hybrid Mode.

Street view Mode.

When finish, the workout summary can post on Facebook or Twitter.

00:35

Click Facebook to upload the workout summary.

After finish workout, user can save the route to my favorites section bypress the Star icon at the top right.

User can named the route. Press "SAVE" to store.