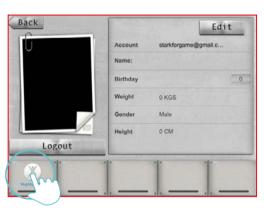

Press AUTHORIZE.

Back

Account starkforgame@gmail.c..

Name:

Birthday

Weight 0 KGS

Gender Male

Height 0 CM

As login successful, the left lower corner icon would have red bar appear. 9

Click top left arrow icon to change the vision.

After setting the route press top right icon to start.

6

Press MapMyFitness.

7

half mi road cycling on 11/17/2013
Otto State St