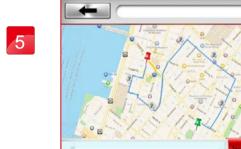

### iRoute setting instruction

Press "PURCHASED ITEMS" to entry.

Get a route from...

₹ Plan my own route

Press and hold the start or end points can move and change position.

Press "PLAN MY OWN ROUTE"

Press "MY FAVORITES"

User can set a start point and end point by own which can select a total of eight turning points between.

There are five default routes in my favorites.

User selected route can save in my favorites.

Delete turning point by press on it for two seconds.

After finish setting route and starting exercise, there are three vision modes can choose.

Standard Mode.

Hybrid Mode.

Street view Mode.

When finish, the workout summary can post on Facebook or Twitter.

00:35