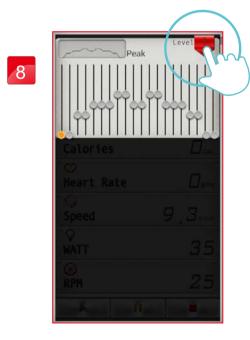

### Cell Phone Program setting instruction

"PROGRAM"

12 training programs for users to choose.

Setting "CALORIES"

Press "START" icon to begin exercise.

Setting "TIME"

Setting "DISTANCE"

User can stop and can adjust the incline value by press top right red icon from console control any time.

User can adjust the incline values.