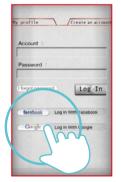

### Log in setting instruction

"SETTING" Edit Profile

5

Log in with Google account.

2

iPone

Select Imperial / Metric

Pressing "ACCEPT"

3

First time using this app, user needs to log in.
Press "LOG IN"

Log in success.

Log in by user's Google/FB account or key in user's email address as account for entering and set up the password.

Log in with Facebook account.