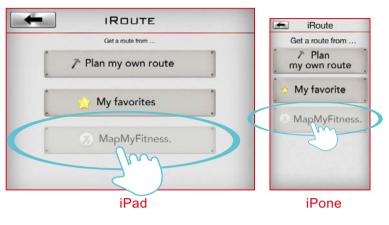

### iRoute setting instruction

Press "PURCHASED ITEMS" to entry.

Get a route from...

₹ Plan my own route

Press and hold the start or end points can move and change position.

Press "PLAN MY OWN ROUTE"

Press "MY FAVORITES"