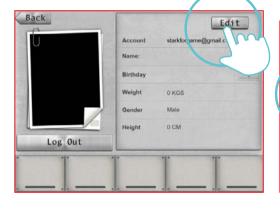

Pressing "OK"

13

Enable the email account.

Log in success.

Find the account activating mail and click the URL to verify the account.

Create a new account.

After log in press "EDIT" to create personal data.

Key in user's account info and password.

Press AUTHORIZE.

Back

Account starkforgame@gmail.c..

Name:

Birthday

Weight 0 KGS

Gender Male

Height 0 CM