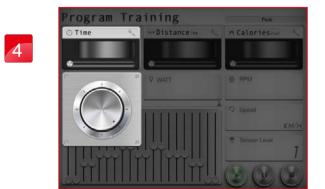

# Program setting instruction

17

Click camera icon to choose picture or take picture. Then press "DONE" icon on top right to finish setting.

"PROGRAM"

12 training programs for users to choose.

Setting "TIME", "DISTANCE" and "CALORIES" by pressing bottom-right icons.

Setting "TIME"

Setting "DISTANCE"

Click Facebook to upload the workout summary.

Setting "CALORIES"

The setting "TIME" starts countdown.
User can adjust the incline value from console control any time.

8

When finish, the workout summary can post on Facebook or Twitter.

User can adjust the incline values.