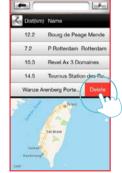

### Workout summary

17

The unwanted route can be deleting by slide to the left.

1

Press "iConsole+"

18

Warning:

After user delete own increasing route which cannot be return.

Also the default routes once user deletes, which cannot be

return and must reload the APP to get back.

Then press delete for erase.

2

3

All the work out summary can display by month.

All the work out summary can display by week.