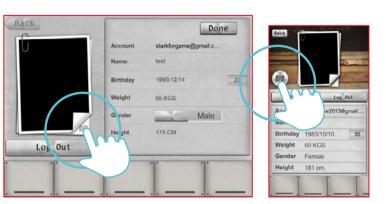

# Program setting instruction

17

Click camera icon to choose picture or take picture. Then press "DONE" icon on top right to finish setting.

"PROGRAM"

12 training programs for users to choose.

Setting "TIME", "DISTANCE" and "CALORIES" by pressing bottom-right icons.