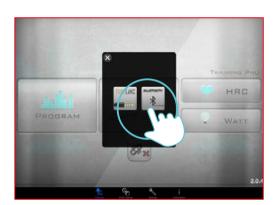

### **Android Tablet Bluetooth Pairing instruction**

Download iConsole+ in Google play system requirements: 1280\*800 Android 4.3 or above.

Press "SCAN FOR DEVICES"

After finish download, open the APP and click the lower middle icon to connect.

Check on the device and enter the default code: 0000.

Select BLUETOOTH for connect.

Paring successful and entering APP.