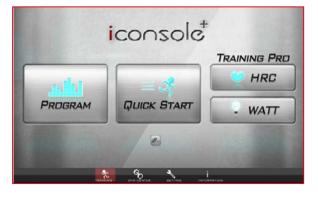

Enter APP select connecting way.

Check on the device and enter the default code: 0000.

Press BT icon.

iconsole

Guick Start

PROGRAM

HRC

WATT