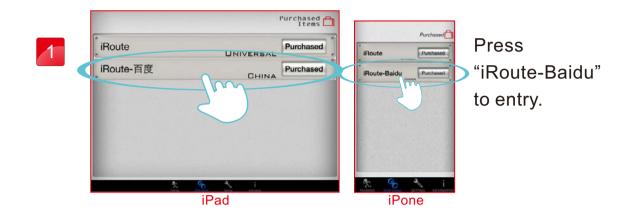

### iRoute setting instruction

Press "PURCHASED ITEMS" to entry.

Get a route from...

₹ Plan my own route

Press and hold the start or end points can move and change position.

Press "PLAN MY OWN ROUTE"

Press "MY FAVORITES"