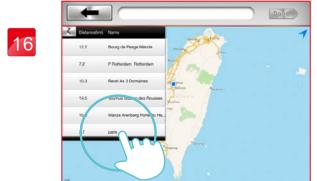

User can set a start point and end point by own which can select a total of eight turning points between.

There are five default routes in my favorites.

User selected route can save in my favorites.

Delete turning point by press on it for two seconds.