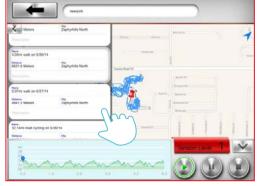

On search bar input the keyword of place. For example: New York Many routes would pop up for user to select.

8

The selecting route would display its incline.

### Warning:

1)User cannot make any change on the route of My favorite and Map My Fitness mode.

2)GYM Center is not available in the US, Canada, or some areas due to the patent issue.

Slide up or down to select.