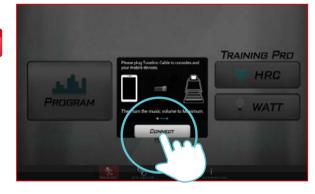

### **Android Tablet Tunclinc Connect instruction**

Press Tunelinc icon to connect.

Download iConsole+ in Google play, system requirements: 480\*800, 720\*1280, 1280\*800 Android 4.3 or above.

Plug in the audio cable.

**Press CONNECT** 

Connect successful and entering APP.

After downing APP press top left icon to connect.