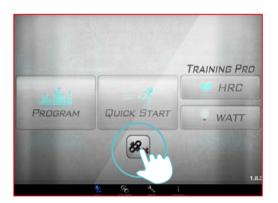

### **Android Tablet Bluetooth Pairing instruction**

Download iConsole+ in Google play system requirements: 1280\*800 Android 4.3 or above.

Press "SCAN FOR DEVICES"

After finish download, open the APP and click the lower middle icon to connect.