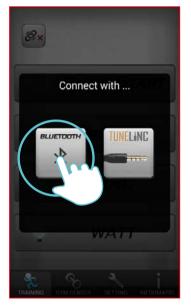

### **Android Tablet Bluetooth Pairing instruction**

Download iConsole+ in Google play system requirements: 1280\*800 Android 4.3 or above.

Press "SCAN FOR DEVICES"

After finish download, open the APP and click the lower middle icon to connect.

Check on the device and enter the default code: 0000.

Select BLUETOOTH for connect.

Paring successful and entering APP.