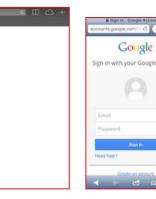

Pre

Press lower left icon.

7

Display all the consume calories.

3

The property of the season of

Login by MapMyFitness account or FACEBOOK account.

8