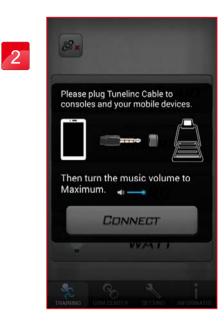

### **Android Tablet Tunclinc Connect instruction**

Press Tunelinc icon to connect.

Download iConsole+ in Google play, system requirements: 480\*800, 720\*1280, 1280\*800 Android 4.3 or above.

Plug in the audio cable.

**Press CONNECT** 

Connect successful and entering APP.

After downing APP press top left icon to connect.