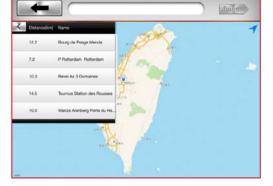

On search bar input the keyword of place. For example: New York Many routes would pop up for user to select.

8

The selecting route would display its incline.