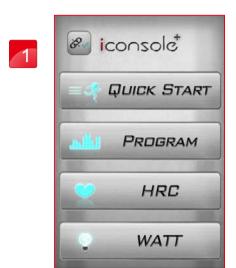

# Program setting instruction

17

Click camera icon to choose picture or take picture. Then press "DONE" icon on top right to finish setting.

"PROGRAM"

12 training programs for users to choose.

Setting "TIME", "DISTANCE" and "CALORIES" by pressing bottom-right icons.

### Cell Phone Program setting instruction

"PROGRAM"

12 training programs for users to choose.

Setting "CALORIES"

Press "START" icon to begin exercise.

Setting "TIME"

Setting "DISTANCE"

User can stop and can adjust the incline value by press top right red icon from console control any time.

### Quick Start setting instruction

9

When finish, the workout summary can post on Facebook or Twitter.

Click Facebook to upload the workout summary.

"QUICK START"

Press "QUICK START" to start exercise.

User can stop at any time by press bottom-right "STOP" icon from console control.