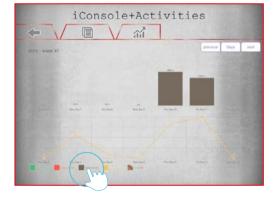

### Workout summary

17

The unwanted route can be deleting by slide to the left.

1

Press "iConsole+"

18

Warning:

After user delete own increasing route which cannot be return.

Also the default routes once user deletes, which cannot be

return and must reload the APP to get back.

Then press delete for erase.

2

3

All the work out summary can display by month.

All the work out summary can display by week.

4

All the work out summary can display by day.