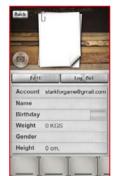

Press AUTHORIZE.

Back

Account starkforgame@gmail.c..

Name:

Birthday

Weight 0 KGS

Gender Male

Height 0 CM