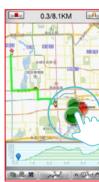

After finish setting route and starting exercise, there are three vision modes can choose.

Standard Mode.

Hybrid Mode.

Street view Mode.

When finish, the workout summary can post on Facebook or Twitter.

00:35

Click Facebook to upload the workout summary.

After finish workout, user can save the route to my favorites section bypress the Star icon at the top right.

User can named the route. Press "SAVE" to store.

Hybrid Mode.

2

User could edit the content then press upload.

11

Standard Mode.

Press icon to select

Entry-level or Professional.

3

Share to Twitter.

12

O.5/8.1KM

BLOOM

SECURE

SECU

The Entry-level's tension value is half of Professional's.

4