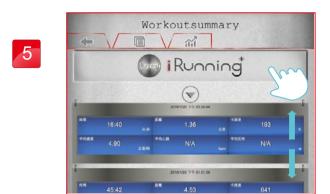

Press iConsole+ icon could check every workout data °

Press iRunning+ icon could check every workout data °

Press iBiking+ icon could check every workout data °

Display in day °

Display in week。

Display in month °