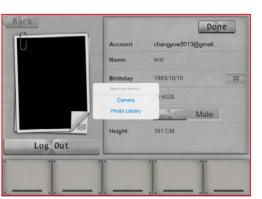

# Program setting instruction

17

Click camera icon to choose picture or take picture. Then press "DONE" icon on top right to finish setting.

"PROGRAM"

12 training programs for users to choose.

Setting "TIME", "DISTANCE" and "CALORIES" by pressing bottom-right icons.