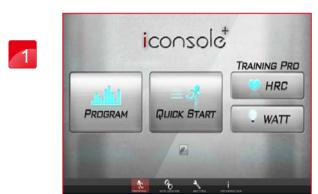

Enter APP select connecting way.

Check on the device and enter the default code: 0000.

Press BT icon.

iconsole

Guick Start

PROGRAM

HRC

WATT