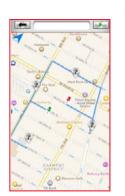

### iRoute setting instruction

Press "PURCHASED ITEMS" to entry.

Get a route from...

₹ Plan my own route

Press and hold the start or end points can move and change position.

Press "PLAN MY OWN ROUTE"

Press "MY FAVORITES"

User can set a start point and end point by own which can select a total of eight turning points between.

There are five default routes in my favorites.

User selected route can save in my favorites.

Delete turning point by press on it for two seconds.

After finish setting route and starting exercise, there are three vision modes can choose.

Standard Mode.

Hybrid Mode.

Street view Mode.

When finish, the workout summary can post on Facebook or Twitter.

00:35