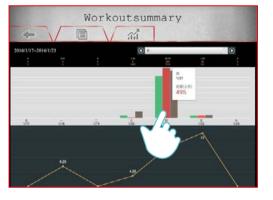

## wy Workout summary

1

Press Workout summary °

2

Display I series APP workout summary °

3

Each subject total sum •

4

Press iConsole+ icon could check every workout data °

Press iRunning+ icon could check every workout data °

Press iBiking+ icon could check every workout data °

Display in day °

Display in week。

Display in month °

Total time sum °

Total distance sum ·

Total calories sum ·