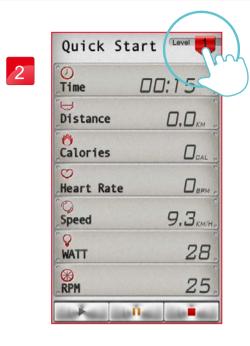

### Quick Start setting instruction

9

When finish, the workout summary can post on Facebook or Twitter.

Click Facebook to upload the workout summary.

"QUICK START"

Press "QUICK START" to start exercise.

User can stop at any time by press bottom-right "STOP" icon from console control.

User can adjust incline value by the bar.

When finish, the workout summary can post on Facebook or Twitter.

5

Click Facebook to upload the workout summary.

"QUICK START"

User can stop and can adjust the incline value by press top right red icon from console control any time.