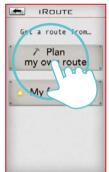

### iRoute setting instruction

Press "PURCHASED ITEMS" to entry.

Get a route from...

₹ Plan my own route

Press and hold the start or end points can move and change position.

Press "PLAN MY OWN ROUTE"

Press "MY FAVORITES"

User can set a start point and end point by own which can select a total of eight turning points between.

There are five default routes in my favorites.

User selected route can save in my favorites.

Delete turning point by press on it for two seconds.