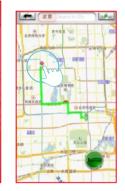

### iRoute setting instruction

Press "PURCHASED ITEMS" to entry.

Get a route from...

₹ Plan my own route

Press and hold the start or end points can move and change position.

Press "PLAN MY OWN ROUTE"

Press "MY FAVORITES"

User can set a start point and end point by own which can select a total of eight turning points between.

There are five default routes in my favorites.

User selected route can save in my favorites.

Delete turning point by press on it for two seconds.

After finish setting route and starting exercise, there are three vision modes can choose.

Standard Mode.

Hybrid Mode.

Street view Mode.

When finish, the workout summary can post on Facebook or Twitter.

00:35