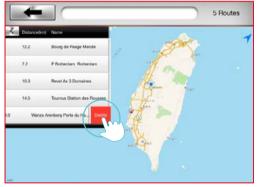

### Workout summary

17

The unwanted route can be deleting by slide to the left.

1

Press "iConsole+"

18

Warning:

After user delete own increasing route which cannot be return.

Also the default routes once user deletes, which cannot be

return and must reload the APP to get back.

Then press delete for erase.

2

3

All the work out summary can display by month.

All the work out summary can display by week.