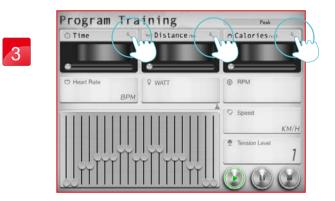

# Program setting instruction

17

Click camera icon to choose picture or take picture. Then press "DONE" icon on top right to finish setting.

"PROGRAM"

12 training programs for users to choose.

Setting "TIME", "DISTANCE" and "CALORIES" by pressing bottom-right icons.

Setting "TIME"

Setting "DISTANCE"

Click Facebook to upload the workout summary.

Setting "CALORIES"

The setting "TIME" starts countdown.
User can adjust the incline value from console control any time.

8

When finish, the workout summary can post on Facebook or Twitter.