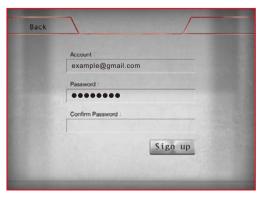

Pressing "OK"

13

Enable the email account.

Log in success.

Find the account activating mail and click the URL to verify the account.

Create a new account.

After log in press "EDIT" to create personal data.

Key in user's account info and password.