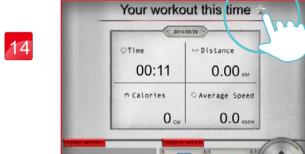

After finish setting route and starting exercise, there are three vision modes can choose.

Standard Mode.

Hybrid Mode.

Street view Mode.

When finish, the workout summary can post on Facebook or Twitter.

00:35

Click Facebook to upload the workout summary.

After finish workout, user can save the route to my favorites section bypress the Star icon at the top right.

User can named the route. Press "SAVE" to store.

### Share the workout result

9

Street view Mode.

1

0:02

0.0

Share to Facebook.

10

Hybrid Mode.

2

User could edit the content then press upload.

11

Standard Mode.

Press icon to select

Entry-level or Professional.

3