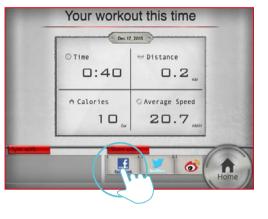

Setting "TIME"

Setting "DISTANCE"

Click Facebook to upload the workout summary.

Setting "CALORIES"

The setting "TIME" starts countdown.
User can adjust the incline value from console control any time.

8

When finish, the workout summary can post on Facebook or Twitter.

### Quick Start setting instruction

9

When finish, the workout summary can post on Facebook or Twitter.

Click Facebook to upload the workout summary.

"QUICK START"

Press "QUICK START" to start exercise.

User can stop at any time by press bottom-right "STOP" icon from console control.

User can adjust incline value by the bar.

When finish, the workout summary can post on Facebook or Twitter.

5

Click Facebook to upload the workout summary.

"QUICK START"

User can stop and can adjust the incline value by press top right red icon from console control any time.

User can adjust the incline values.

When finish, the workout summary can post on Facebook or Twitter.