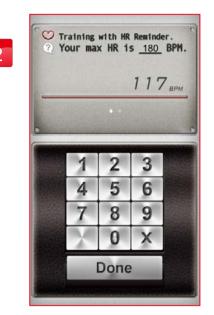

### HRC setting instruction

Click Facebook to upload the workout summary.

"HRC"

The BPM value is calculate by age.
User can choose the percentage.

User can custom the percentage.

User can set "TIME" by press bottom right icon from console control.

Setting "TIME"

Click Facebook to upload the workout summary.

The setting TIME starts countdown.
The incline value will change
depending on the heart rate value.

The hand pulse doesn't receive any signal.