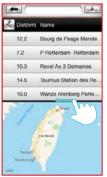

User can set a start point and end point by own which can select a total of eight turning points between.

There are five default routes in my favorites.

User selected route can save in my favorites.

Delete turning point by press on it for two seconds.

The saving route will show on my favorites section.