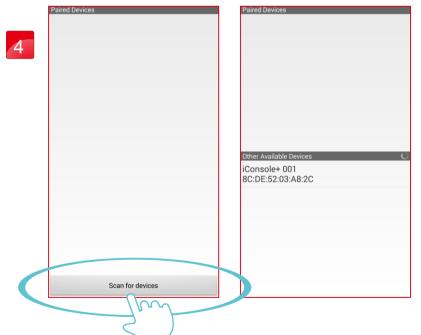

### **Android Tablet Bluetooth Pairing instruction**

Download iConsole+ in Google play system requirements: 1280\*800 Android 4.3 or above.

Press "SCAN FOR DEVICES"

After finish download, open the APP and click the lower middle icon to connect.

Check on the device and enter the default code: 0000.

Select BLUETOOTH for connect.

Paring successful and entering APP.