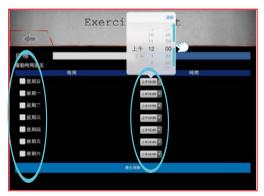

### Exercise target

Press Exercise target °

Setting target subject •

Input the target value •

Setting the exercise date and time •

After plan setting can modify or delete •