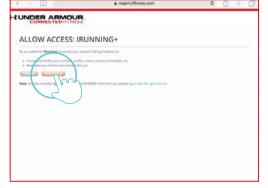

# INDUSTRIANCES.
CONNECTED FITNESS

ALLOW ACCESS: IBIKING+

IN you and or you are you are not a wind permission to

Authorize of leaving in a cross your are not a wind permission to

Authorize and mostly your access, and permission to

Authorize and mostly your access, and permission to

Authorize and permission to a control your access to the permission to

But all your access to a control your access to the permission to

But all your access to a control your acces

Press AUTHORIZE.

Back

Account starkforgame@gmail.c..

Name:

Birthday

Weight 0 KGS

Gender Male

Height 0 CM