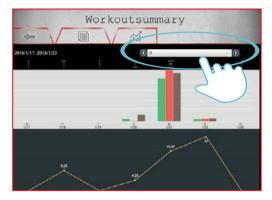

Also the default routes once user deletes, which cannot be

return and must reload the APP to get back.

Then press delete for erase.

2

3

All the work out summary can display by month.

All the work out summary can display by week.

4

All the work out summary can display by day.