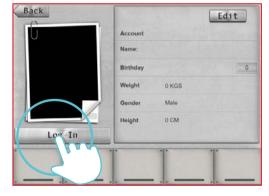

Press AUTHORIZE.

Back

Account starkforgame@gmail.c..

Name:

Birthday

Weight 0 KGS

Gender Male

Height 0 CM

As login successful, the left lower corner icon would have red bar appear. 9

Click top left arrow icon to change the vision.

After setting the route press top right icon to start.

6

Press MapMyFitness.

7

half mi road cycling on 11/17/2013
Otto State St